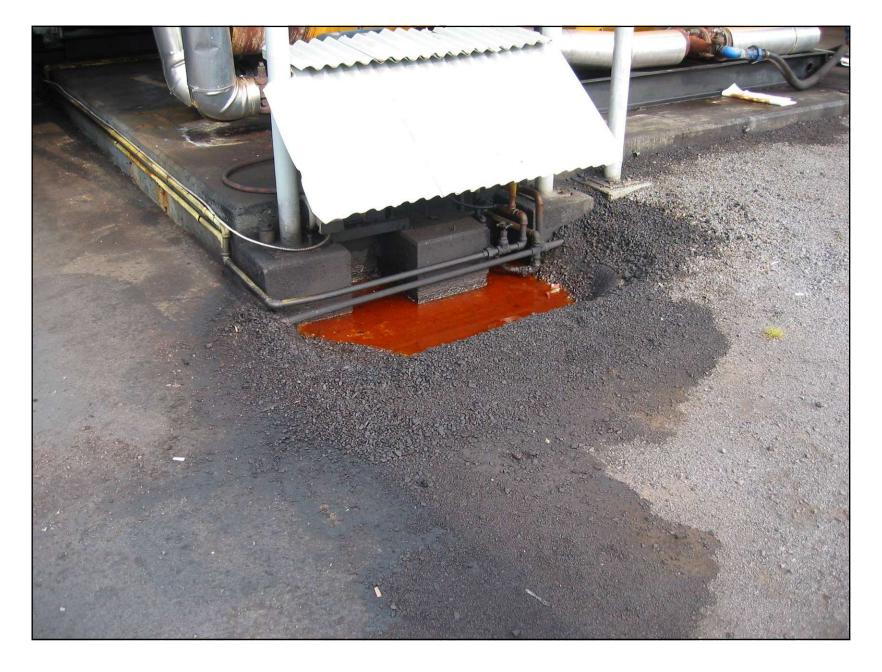

#### > Release

- Any spilling, leaking, pumping, pouring, emitting, emptying, discharging, injecting, escaping, leaching, dumping, or disposing of a material into the environment
  - Unless permitted or authorized by a regulatory agency
- > Potential or Threatened Release
  - "a condition, circumstance, or incident making it necessary to take immediate action to prevent, reduce, or mitigate a release with the potential to cause damage or harm to persons, property, or the environment."
    - HSC 25501(t)
    - This could include process upsets, human error, failed equipment, etc.

# **HAZARDOUS SUBSTANCE?**

- Spiller maintained MCHM was not regulated or a hazardous material
  - 4-methylcyclohexane methanol
- > Had an SDS
- > Health & physical hazards listed
- ▶ NFPA 2-1-0

**MCHM** 