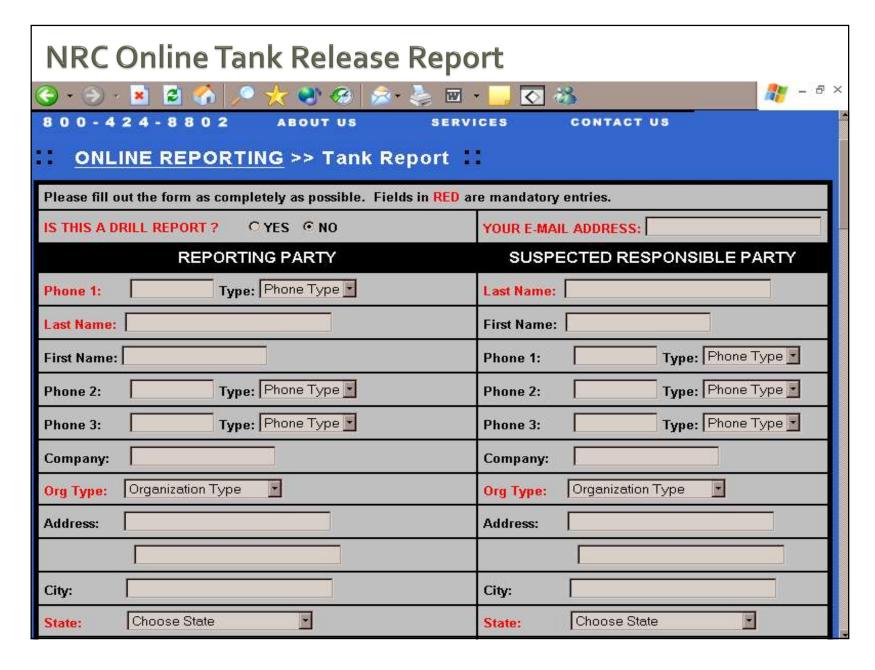

# WHO(M) DO I NOTIFY?

- CUPA/AA/PA\*
- > 911 (if necessary)
- State Warning Center (Cal OES)
- National Response Center
  - If federally reportable
- Other agencies
  - Agency-specific laws/regs, permits, agreements, etc.
  - \* HSC 25510(d): CUPAs must establish a non-emergency release reporting phone number

#### CALIFORNIA STATE WARNING CENTER

(800) 852-7550 -or- (916) 845-8911

in California only

Fax: 916-845-8910

The CSWC is the central point in the State for reporting oil and chemical spills.

27<sup>th</sup> Annual California CUPA Training Conference March 25, 2025