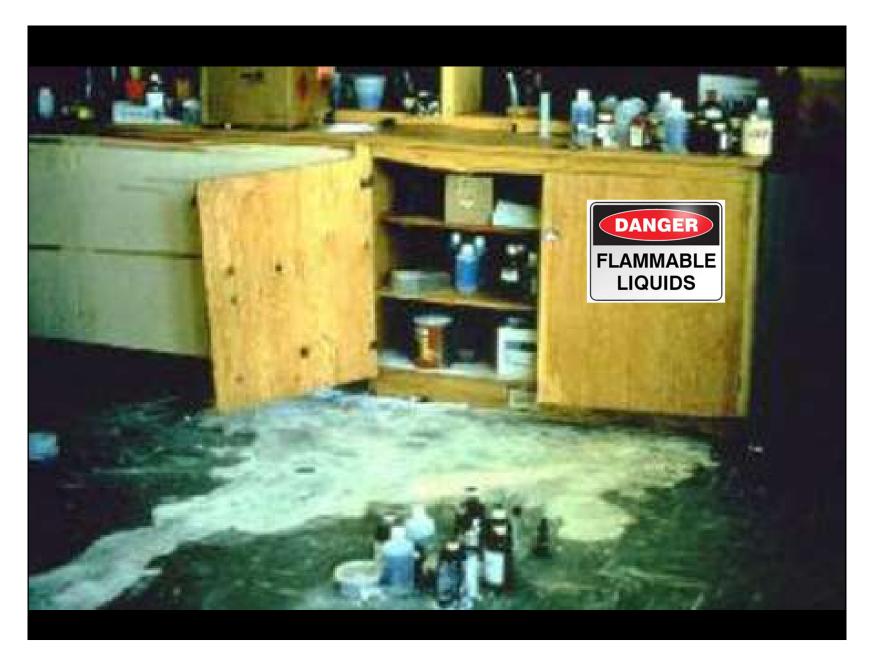

#### > Release

- Any spilling, leaking, pumping, pouring, emitting, emptying, discharging, injecting, escaping, leaching, dumping, or disposing of a material into the environment
  - Unless permitted or authorized by a regulatory agency
- > Potential or Threatened Release
  - "a condition, circumstance, or incident making it necessary to take immediate action to prevent, reduce, or mitigate a release with the potential to cause damage or harm to persons, property, or the environment."
    - HSC 25501(t)
    - This could include process upsets, human error, failed equipment, etc.

#### EXAMPLES/SCENARIOS: <u>May Be</u> Insignificant

Mostly From OES & CUPA Guidance Docs

## > See draft proposed regs:

- Incidental spills or releases...
  - Limited volume, toxicity, flammability or other hazard... within facility or contractor capabilities

- Caveat: No significant health or safety threat
  - e.g. usual PPE for routine handling vs additional PPE for the clean up?
- Spills into containment (if decent containment and not a holy crap material)
  - Cleaned up or removed within 24 hours
- > But don't forget environmental hazard
  - Containment permeability... cracks, etc.
    - **Evaporation**