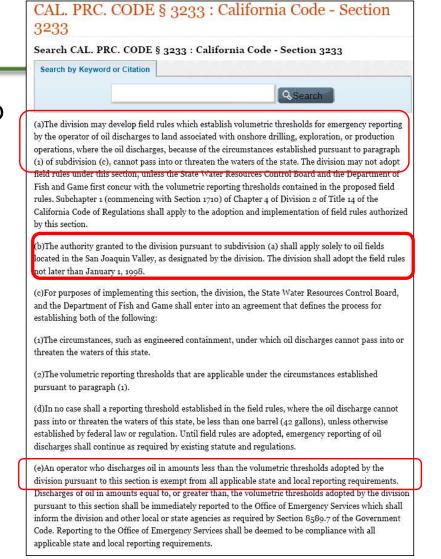

# Tricky one... California Water Code § 13271

California Water Code §13271 requires any person who, without regard to intent or negligence, causes or permits any hazardous substance or sewage to be discharged in or on any waters of the state, or discharged or deposited where it is, or probably will be, discharged in or on any waters of the state to notify ...