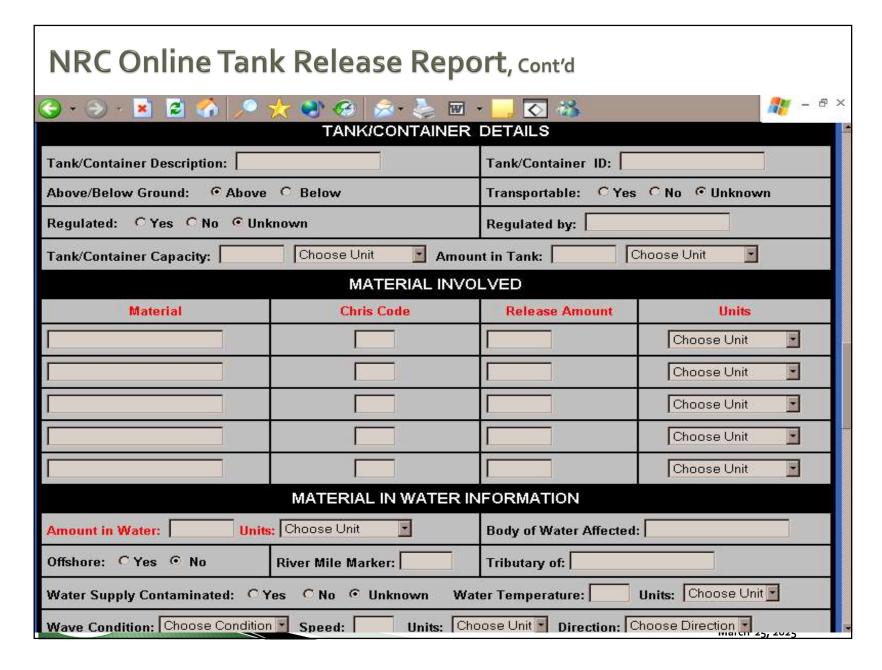

# WHO(M) DO I NOTIFY?

- CUPA/AA/PA\*
- > 911 (if necessary)
- State Warning Center (Cal OES)
- National Response Center
  - If federally reportable
- Other agencies
  - Agency-specific laws/regs, permits, agreements, etc.
  - \* HSC 25510(d): CUPAs must establish a non-emergency release reporting phone number

#### CALIFORNIA STATE WARNING CENTER

(800) 852-7550 -or- (916) 845-8911

in California only

Fax: 916-845-8910

The CSWC is the central point in the State for reporting oil and chemical spills.

27<sup>th</sup> Annual California CUPA Training Conference March 25, 2025