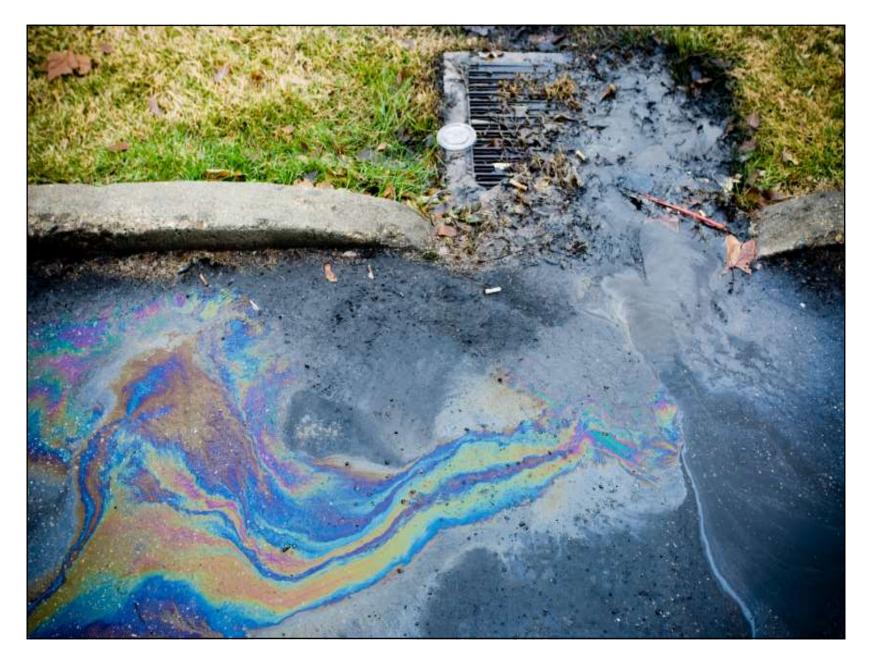

#### > Release

- Any spilling, leaking, pumping, pouring, emitting, emptying, discharging, injecting, escaping, leaching, dumping, or disposing of a material into the environment
  - Unless permitted or authorized by a regulatory agency
- > Potential or Threatened Release
  - "a condition, circumstance, or incident making it necessary to take immediate action to prevent, reduce, or mitigate a release with the potential to cause damage or harm to persons, property, or the environment."
    - HSC 25501(t)
    - This could include process upsets, human error, failed equipment, etc.