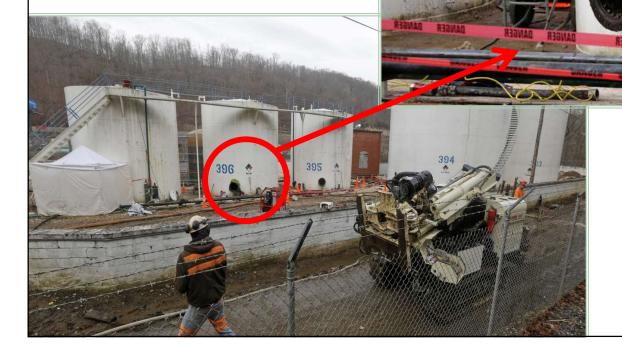

# Tricky one... California Water Code § 13271

California Water Code §13271 requires any person who, without regard to intent or negligence, causes or permits any hazardous substance or sewage to be discharged in or on any waters of the state, or discharged or deposited where it is, or probably will be, discharged in or on any waters of the state to notify ...