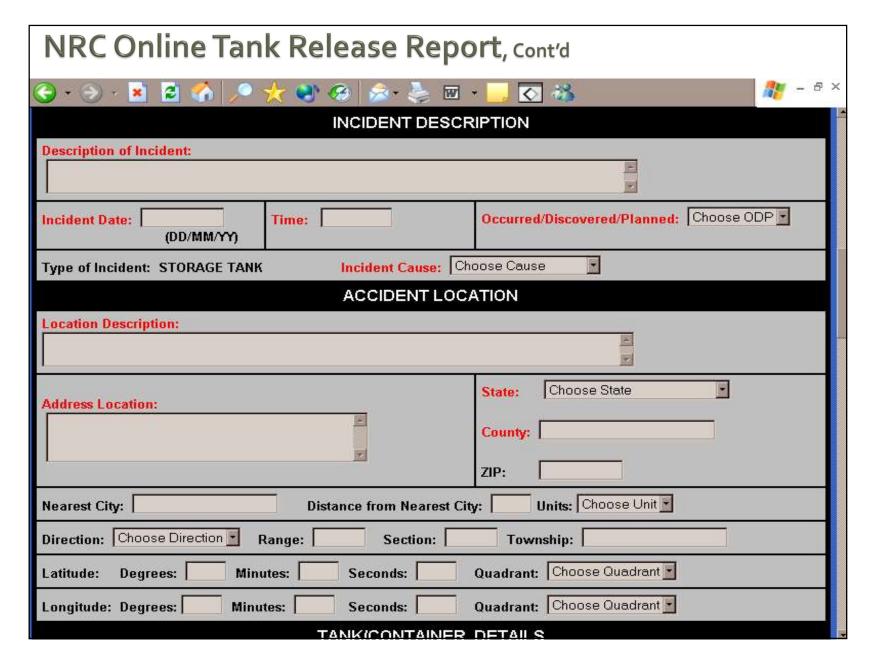

# WHO(M) DO I NOTIFY?

- CUPA/AA/PA\*
- > 911 (if necessary)
- State Warning Center (Cal OES)
- National Response Center
  - If federally reportable
- Other agencies
  - Agency-specific laws/regs, permits, agreements, etc.
  - \* HSC 25510(d): CUPAs must establish a non-emergency release reporting phone number

#### CALIFORNIA STATE WARNING CENTER

(800) 852-7550 -or- (916) 845-8911

in California only

Fax: 916-845-8910

The CSWC is the central point in the State for reporting oil and chemical spills.

27<sup>th</sup> Annual California CUPA Training Conference March 25, 2025