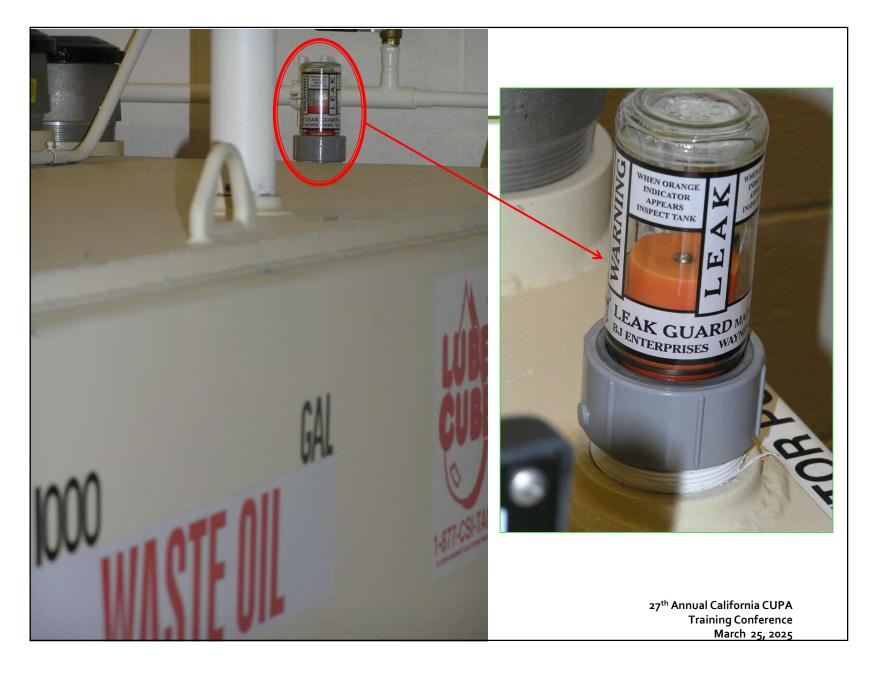

March 25, 2025

## > Example §2620 definitions:

For the purposes of this Chapter only:

- (a) "Control" means any actions necessary to stop, prevent, abate, or mitigate a release or threatened release thereby ensuring the elimination of a condition of substantial probability of harm to human health and safety, property, or the environment.
- (b) "Contained release" means a release that is completely contained in a designated secondary containment area and is recovered from or neutralized or otherwise treated in secondary containment within 24 hours of discovery. No release reporting is required for a contained release if there is no significant hazard posed to the people or the environment in the immediate area or in areas in the path of the release, or from byproducts or its effects, such as vapors, fire, over-pressurization, toxic gases or toxic particulates.
- (e) "Incidental release" means a release of a hazardous material that does not pose a significant hazard to health, safety, property, or the environment. Incidental releases are limited in quantity, exposure potential, or toxicity, and may be safely cleaned up or mitigated by properly trained facility personnel or contractors. No release reporting is required for an incidental release if there is no significant hazard posed to the people in the immediate area or in areas in the path of the release, or from byproducts or its effects, such as vapors, fire, overpressurization, toxic gases, or toxic particulates.