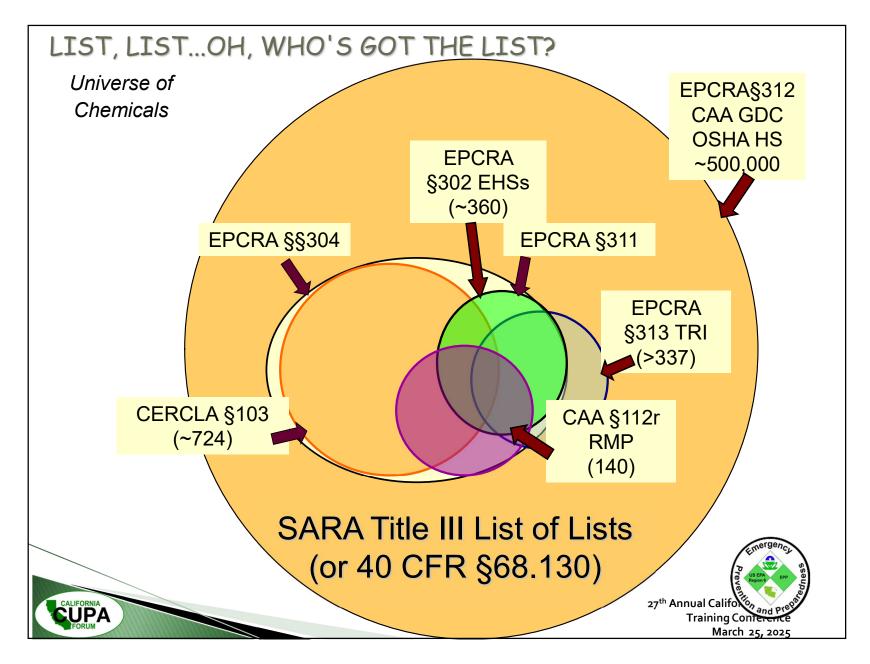

## **EXAMPLES/SCENARIOS:** Likely Significant

Mostly From OES & CUPA Guidance Docs

- > Any release or threatened release where emergency response personnel are called
- > Any release or threatened release where the facility emergency or contingency plan has been activated (beyond determination that a release occurred)
- > Any release of a Regulated Substance (CCR Title 19), Extremely Hazardous Waste (CCR Title 22), Extremely Hazardous Substance (EPCRA Section 302) or Acutely Hazardous Material (40 CFR) <a href="mailto:that is > Federal RQ">that is > Federal RQ</a>
- Any release which is reportable per federal or other state laws and/or regulations