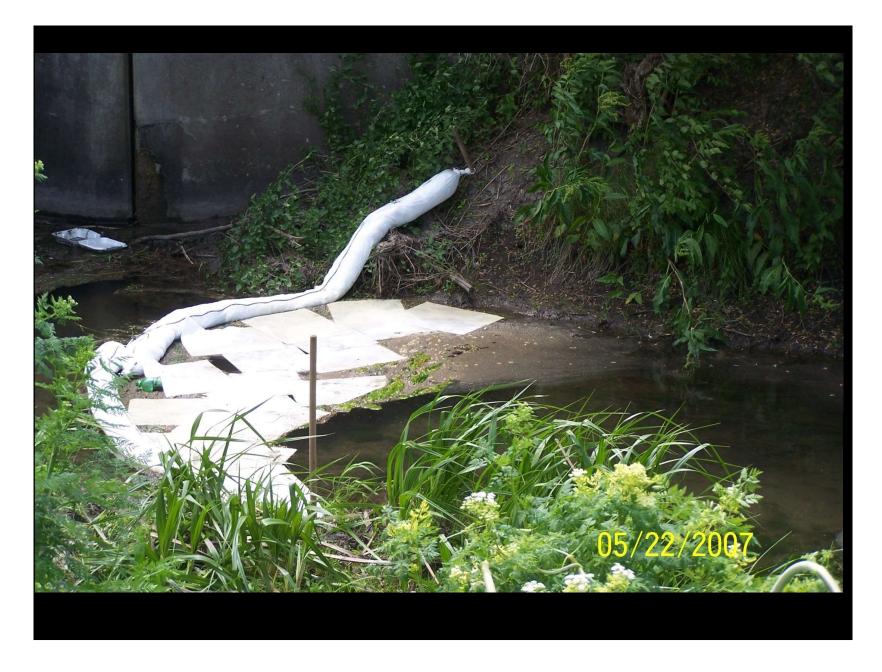

# Tricky one... California Water Code § 13271

California Water Code §13271 requires any person who, without regard to intent or negligence, causes or permits any hazardous substance or sewage to be discharged in or on any waters of the state, or discharged or deposited where it is, or probably will be, discharged in or on any waters of the state to notify ...

WOTS: Includes groundwater

27<sup>th</sup> Annual California CUPA Training Conference March 25, 2025