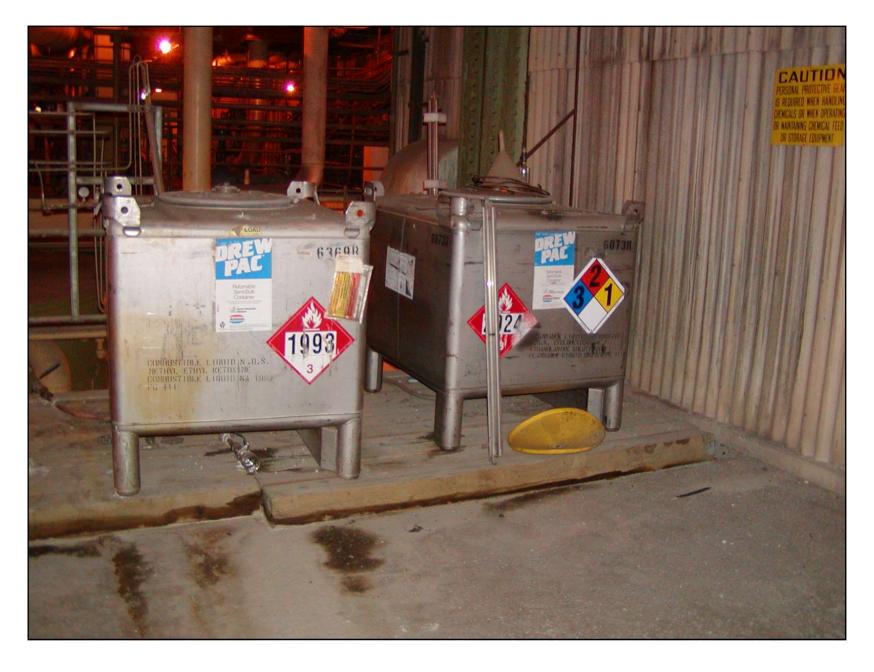

#### > Includes

- Hazardous substances:
  - Anything requiring a SDS, all Fed radioactives (1oCFR30.72 Sch. C), all 49 CFR 172 DOT HMs
- Hazardous wastes

# **HAZARDOUS SUBSTANCE?**

- Spiller maintained MCHM was not regulated or a hazardous material
  - 4-methylcyclohexane methanol
- > Had an SDS
- > Health & physical hazards listed
- ▶ NFPA 2-1-0

**MCHM** 