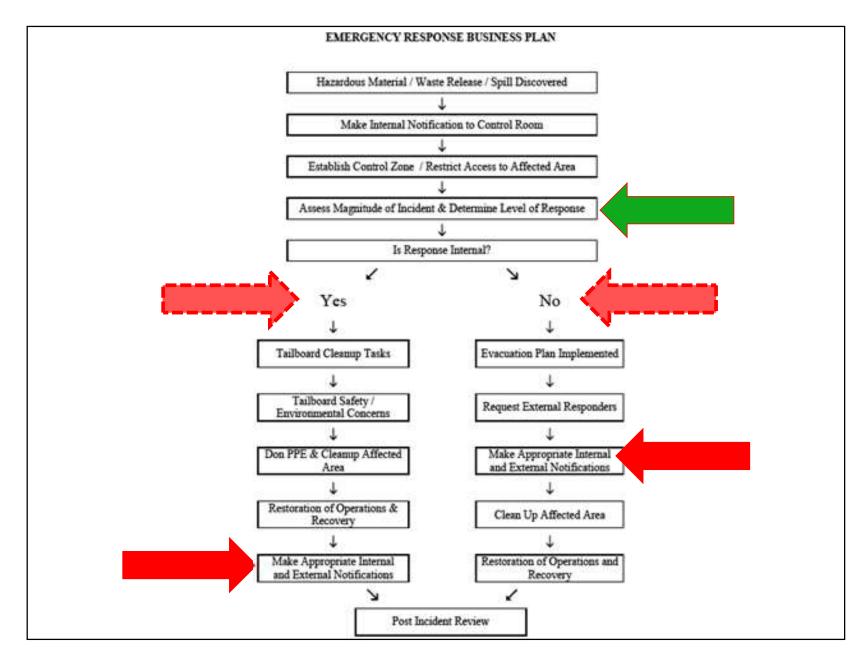

#### This notification flow is intended to address local, state and federal emergency notification requirements. Other agencies may have different requirements. **CSWC NOTIFIES...** Incident Occurs = Action items Is incident significant release or threatened release? > State Agencies Not reportable under > Federal Agencies State Law Is Emergency Response Required? No > CUPA / AA (unless Notify local emergency responders by calling 911 (or appropriate local telephone number.) otherwise requested) > Appropriate Cal OES Call State Warning Center 800-852-7550 or 916-845-8911 (Notifies State agencies and fulfills requirements to notify State **Staff** Emergency Response Commission [CA Chemical Emergency Planning and Response Commission] and Local Emergency Planning Committee) Does the call to 911 notify the local Administering Agency? No call to the Administering Call local Administering Agency. Agency required. Is the incident reportable under Federal requirements? (No) Notification not required. Call National Response Center 800-424-8802 or 202-426-2675 (Satisfies Federal reporting requirements and alerts On-Scene Coordinators and other Federal agencies.)