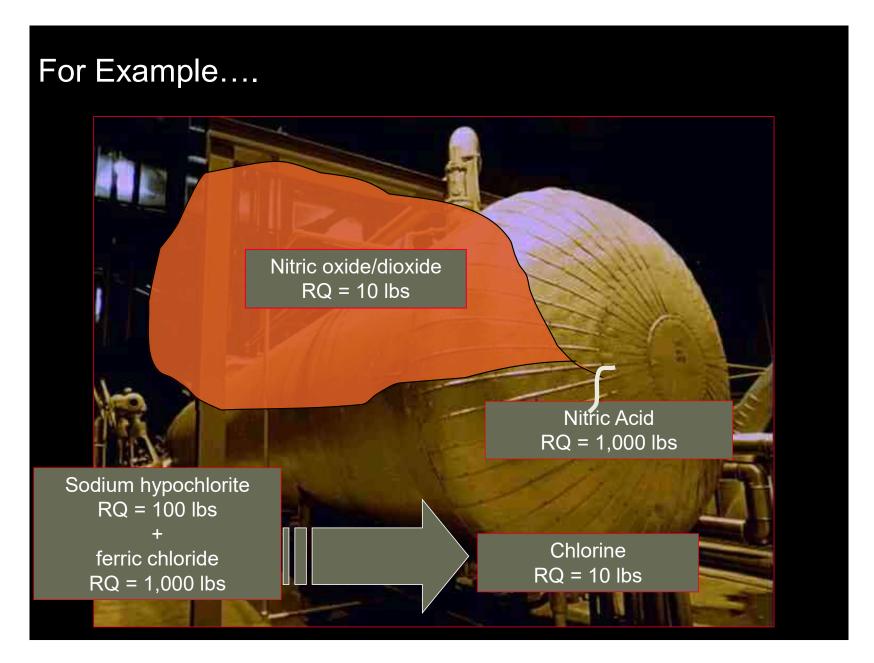

| 313              |
| Carbophenothion                                                          | 786-19-6                        | DTXSID7022120 |                        |                 |                           | 500                  | 500                    |                  |
| Carbosulfan                                                              | 55285-14-8                      | DTXSID5023950 |                        | 1,000           |                           |                      |                        |                  |





### **REACTION PRODUCTS**

- Hazardous substances released as reaction products must be reported!
- Even if the chemicals which are reacting together are not reportable,
- Reportable quantity for the reaction product is applicable.









#### REPORTABLE QUANTITIES

- > Some RQs are scenario and/or concentration dependent (TSCA PCB example)
  - Any PCB/PCB-contaminated (>50 ppm) spill directly contaminating surface waters, sewers, drinking water, grazing lands, veg gardens, navigable waters, or
  - PCB (>500 ppm) spill >1 lb. (RQ), or
  - PCB-contaminated (50 499 ppm) spill >10 lb.
- > SPCC
  - Report to EPA after two discharges to navigable water (>42 gal) in any rolling 12-month period or a single discharge >1,000 gallons
- > For mixtures, off-gassing, leachate, HVAC escapes:
  - Must calculate the actual quantity of regulated or listed chemical released to the environment
    - If the concentration of the listed chemical/waste is unknown...must include the <u>whole</u> mixture/waste stream in RQ calculations