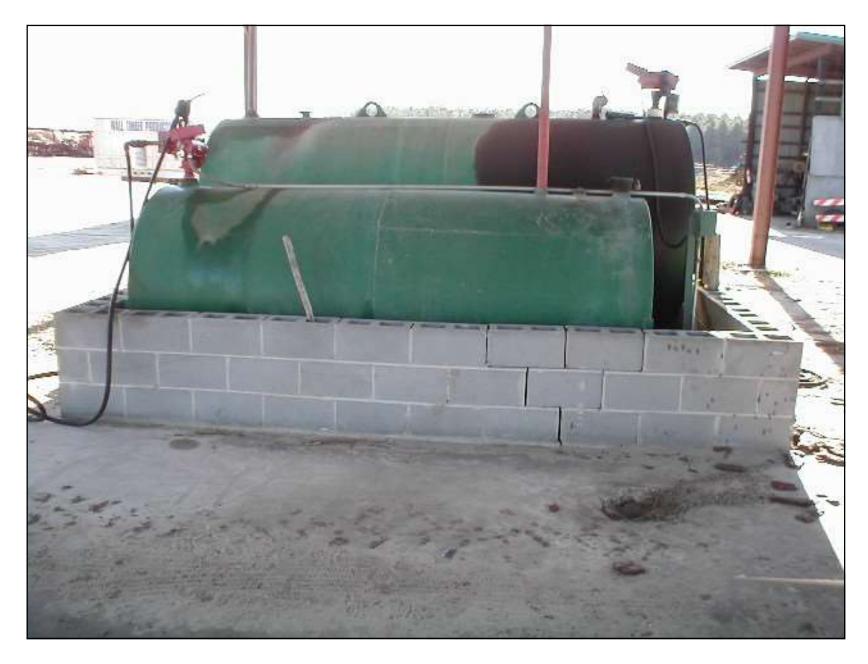

## > Example §2620 definitions:

For the purposes of this Chapter only:

- (a) "Control" means any actions necessary to stop, prevent, abate, or mitigate a release or threatened release thereby ensuring the elimination of a condition of substantial probability of harm to human health and safety, property, or the environment.
- (b) "Contained release" means a release that is completely contained in a designated secondary containment area and is recovered from or neutralized or otherwise treated in secondary containment within 24 hours of discovery. No release reporting is required for a contained release if there is no significant hazard posed to the people or the environment in the immediate area or in areas in the path of the release, or from byproducts or its effects, such as vapors, fire, over-pressurization, toxic gases or toxic particulates.
- (e) "Incidental release" means a release of a hazardous material that does not pose a significant hazard to health, safety, property, or the environment. Incidental releases are limited in quantity, exposure potential, or toxicity, and may be safely cleaned up or mitigated by properly trained facility personnel or contractors. No release reporting is required for an incidental release if there is no significant hazard posed to the people in the immediate area or in areas in the path of the release, or from byproducts or its effects, such as vapors, fire, overpressurization, toxic gases, or toxic particulates.