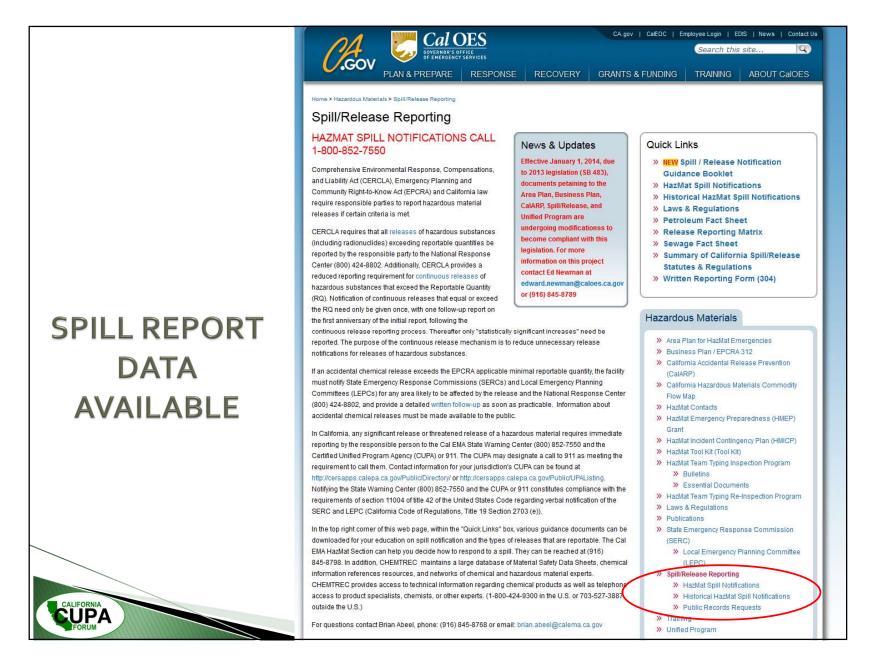

# Cal OES Guidance

(currently)

# California Hazardous Materials Spill / Release Notification Guidance

To Report all significant releases or threatened releases of hazardous materials:

First Call:

9-1-1

(or local emergency response agency)

#### Then Call:

Cal OES State Warning Center (800) 852 - 7550 or (916) 845 - 8911

February 2014