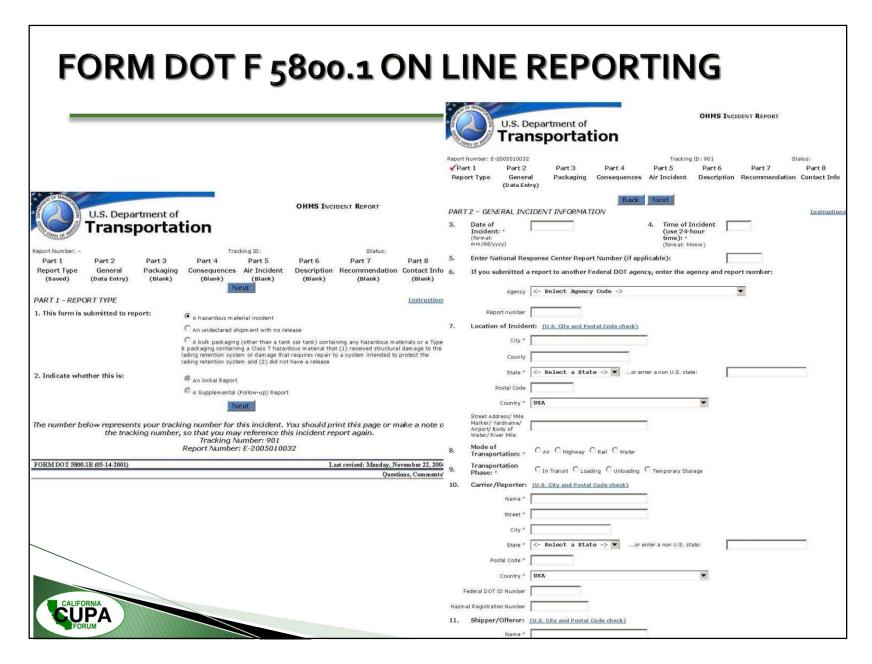

#### **INCIDENT/RELEASE ASSESSMENT FORM**

Handlers of hazardous materials are required to report releases. The following is a tool to be used for assessing if a release is potentially reportable as required by Chapter 6.95 of the California Health and Safety Code. This assessment tool does not replace good judgement, Chapter 6.95, or other state or federal release reporting requirements. If in doubt, report the release. If an emergency, call 9-1-1.