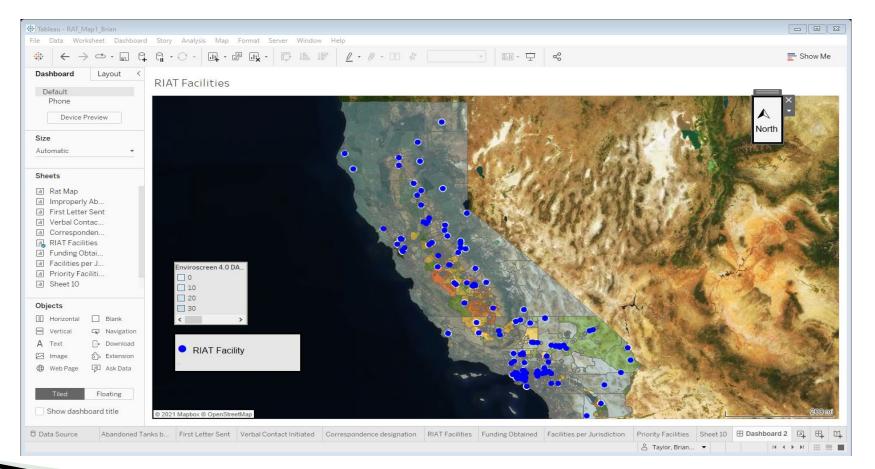

# **Customized Spatial Visualization by Tableau**

C Data Source Data Source Data Source Data Source Sub of ATTR(2016 Tark Count): 380

### **RIAT Facilities Shapefile**

| tosave | On • (              | ອ / ີ    |              | 67 -                        |                                   | 10-11                  | database_ver_0      |                      | u ·            |                       | ,∕⊂ Sea          | licit                              |                                   |                   |             | l                                       |                                                                                                                                                                                 |                              | Taylor, Brian@ | yvaterboard                       | ь <u>ш</u> г                           | <b>T</b> –               | ð             |
|--------|---------------------|----------|--------------|-----------------------------|-----------------------------------|------------------------|---------------------|----------------------|----------------|-----------------------|------------------|------------------------------------|-----------------------------------|-------------------|-------------|-----------------------------------------|---------------------------------------------------------------------------------------------------------------------------------------------------------------------------------|------------------------------|----------------|-----------------------------------|----------------------------------------|--------------------------|---------------|
| Н      | ome                 | nsert    | Page         | Layout F                    | ormulas Dat                       | a Review               | w View              | Developer            | Help           | Acrobat Ta            | ble Design       |                                    |                                   |                   |             |                                         |                                                                                                                                                                                 |                              |                |                                   | ß                                      | Share                    | 🖓 Comme       |
|        | Cut<br>Copy ~       | Ca       | alibri       | ~ 1                         | 12 - A^ A                         | $\equiv \equiv \equiv$ | ∛r ~ da             | Wrap Text            |                | General               | -                |                                    | Norr                              | nal 2             | Style0      | Normal                                  | Bad Good                                                                                                                                                                        | ÷ 🗄                          |                |                                   | AutoSum ~<br>Fill ~                    | ۶V                       | $\mathcal{O}$ |
|        | opy •<br>ormat Pain | er B     | I <u>I</u>   | <u> </u>                    | <u>◇</u> ~ <u>A</u> ~             | ≣ ≣ ∃                  | •= •= =             | Merge & Cer          | nter ~         | \$~% 9 58             |                  | ditional Forr<br>atting ~ Tal      |                                   | tral              | Calculation | Check Cell                              | Explanatory Followed Hy                                                                                                                                                         | ₹ Ins                        | ert Delete Fo  | ormat .                           | Clear Y                                | Sort & Fi<br>Filter ∽ Se |               |
| Clipb  | oard                | F3       |              | Font                        | آيا<br>ا                          |                        | Alignment           |                      | F <u>s</u>     | Number                | r <u>s</u>       |                                    |                                   |                   |             | Styles                                  |                                                                                                                                                                                 |                              | Cells          |                                   | Edi                                    | ting                     |               |
|        |                     |          |              |                             |                                   |                        |                     |                      |                |                       |                  |                                    |                                   |                   |             |                                         |                                                                                                                                                                                 |                              |                |                                   |                                        |                          |               |
| A      | B                   |          | C ID         | D<br>PROJECT_               | E<br>ADDRESS                      | F                      | G                   | N                    | 0              | Р                     | Q                | R                                  | S                                 | т                 | U           | v                                       | AE                                                                                                                                                                              | AF                           | AG             |                                   | AI                                     | AJ                       | AK            |
| )ata_l | L GLC               | BA       | IJ_IJ<br>▼   | NAME                        | ADDI IL 33                        | Zip_Code<br>s          | CITY                | 1000_of_<br>Muni<br> | DAC            | LEAD                  | Construct<br>ion | date_first<br>_letter_pr<br>eparet | r_sent_or<br>_verbal_c<br>ontact_ | Status<br>T       | initial_rec | 2021_Correspo<br>ndence_desig<br>nation | Current_Letter_Status                                                                                                                                                           | GeoTrack<br>er_Updat<br>ed _ | gibility_D     | plication_<br>Info_Sent<br>_to_Ow | RUST_Ap<br>plication_<br>Submitte<br>d | Funding_<br>obtained     | Submit        |
| 103    | UST100<br>32        | 000 107  | 07688        | JOSHI<br>PROPERTY           | 38883 YERMO<br>RD                 | 92398                  | YERMO               | No                   | No             | San Bernardino County | SWST             | 5/4/2021                           | 7/1/2021                          | Letters<br>Issued | NONC        | NONClasued                              | 8/31/2021 Redhorse informed her that she<br>was RUST ineligible sue to her Missouri<br>address. She said "she did not know what<br>to do unless the state takes it back".       | 0                            | Ineligible     |                                   |                                        |                          |               |
| 104    | UST100<br>5         | 100 100  | 144016       | RUSTLERS<br>TRUCK<br>STOP   | 40895 SUNRISE<br>CANYON ROAD      | 92398                  | YERMO               | Yes                  | No             | San Bernardino County |                  |                                    |                                   |                   | AEO         | To be determined                        | Pulse                                                                                                                                                                           | 0                            |                |                                   |                                        |                          |               |
| 55     | UST100<br>00        | 002 107  | 16304        | QUARTZ<br>HILL SHELL        | 41966 N 50TH ST<br>WEST           | 93536                  | QUARTZ<br>HLL       | No                   | No             | LOS ANGELES<br>COUNTY |                  |                                    | 1/11/2022                         |                   | AEO         | Initiate Verbal Conta                   | 011112022: DM contacted Mr. Robert Assil,<br>referred to Johnny Wales.; 12/07/2021:<br>Douglas called again, left a mesg wiith staff<br>requesting a call back; 11/29/2021;     |                              |                | 11112022                          |                                        |                          |               |
| 56     | UST100<br>29        | 107      | '15098       | CHOTTO<br>KAUR ET AL        | 42201 NORTH<br>DIVISION<br>STREET | 93535                  | LANCASTER           | No                   | No             | LOS ANGELES<br>COUNTY |                  |                                    |                                   |                   | NOV         | initiate Verbal Conta                   | 12/20/2021:douglas dialed 661.878.8886, msg<br>service, no greeting. Left VM behind.;<br>12/17/2021: Active business, contact<br>information on file. Confirmed by Joe          | 0                            |                | 8/17/2021                         |                                        |                          |               |
| 57     | UST100<br>07        | 102 102  |              | DAVID<br>BARNES             | 43859 LAKE<br>HUGHES RD           | 93532                  | LAKE<br>HUGHES      | Yes                  | No             | LOS ANGELES<br>COUNTY | SWST             | 4/23/2021                          | 6/4/2021                          | Letters<br>Issued | NONC        | NONClssued                              | 8/17/2021 Have phone and email. Have<br>contacted Mr. Barnes by email in June and<br>August 17th. He stated "Hi Johnny, thanks<br>for checking in. I'm currently doing my       | 0                            |                |                                   |                                        |                          |               |
| 81     | UST100<br>63        |          |              | STANCO                      | 44250<br>RAGSDALE<br>RDAD         | 92239                  | DESERT<br>CENTER    | Yes                  | ∾<br>2∕        | RIVERSIDE<br>COUNTY   |                  |                                    | Page                              | 38                | CUPA        | To Contact CUPA or                      | According to CERS, there are 3 USTs<br>Empty and triple rinsed; also: This site is<br>currently in Probate Court and is awaiting<br>possible Real Estate transfer, 2/26/21, FG. | 0                            |                |                                   | Page                                   | - 6F                     |               |
| 68     | UST100<br>97        | 000      | 190<br>62077 | PRIVATE<br>RESIDENCE        | 44250 RDAD 415                    | 93614                  | COARSEGO<br>LD      | N₀                   | <b>∠4</b><br>№ | MARIPOSA<br>COUNTY    |                  |                                    | aye                               | 00                | AED         | To be determined                        | residence, Trank 550 gal DM                                                                                                                                                     | 0                            |                |                                   | l ayı                                  | 2 00                     | 1             |
| 58     | UST100<br>45        | 102 102  | 79450        | OIL-RITE<br>EXPRESS<br>LUBE | 44451 SIERRA<br>HWY               | 93534                  | LANCASTER           | Yes                  | No             | LOS ANGELES<br>COUNTY |                  |                                    | 1/5/2022                          |                   | AEO         |                                         | 01/05/2022: Reached Greg, confirmed email<br>DILRITE@TWC.COM, referred to Johnny.;<br>01/04/2022: called, Greg should be available<br>tomorrow morning. Also called Mr. Lee and | 0                            |                | 15/2022                           |                                        |                          |               |
| 105    | UST100<br>2         | 1010 100 | 35346        | ABANDONE<br>D USTS          | 44598 NATIONAL<br>TRAILS HWY      | 92365                  | NEWBERRY<br>SPRINGS | Yes                  | Yes            | San Bernardino County |                  |                                    |                                   |                   |             | NEAB                                    | Priority letter Site. April 19 2021                                                                                                                                             | 1                            |                |                                   |                                        |                          |               |
| 59     | UST100<br>47        | 002 102  | 96445        | RAMONA<br>GARDENS<br>LLC    | 4500 W 116TH ST                   | 90250                  | HAWTHORN<br>E       | No                   | Yes            | LOS ANGELES<br>COUNTY |                  |                                    | 12/6/2021                         |                   | AEO         | Initiate Verbal Conta                   | 12/08/2021: a Mr. Nighswonger reached out<br>to Douglas regarding grant assitance<br>referred to Johnny. 12/06/2021: Per Guy<br>Hocker's referral, Douglas contacted Mr.        | o                            | Eligible       | 12/6/2021                         | 12/16/2021                             |                          |               |
| 23     | UST100<br>97        | 002 107  | 00422        |                             | 4796 E KINGS<br>CANYON RD         | 93702                  | FRESNO              | No                   | Yes            | FRESNO COUNTY         |                  |                                    |                                   |                   |             | NEAR                                    | Fresno, No CERS, Confirmed removed on 4<br>30-2018 by Harry Yee                                                                                                                 | 1                            |                |                                   |                                        |                          |               |
| 105    | UST100              | 000      | 65234        | GEE                         | 4880<br>OLIV/ENLIPET              | 95961                  | OLIVEHURS           | N                    | NI-            |                       |                  |                                    |                                   |                   |             |                                         | Michael Harris shared this facility was<br>closed.                                                                                                                              |                              |                |                                   |                                        |                          |               |