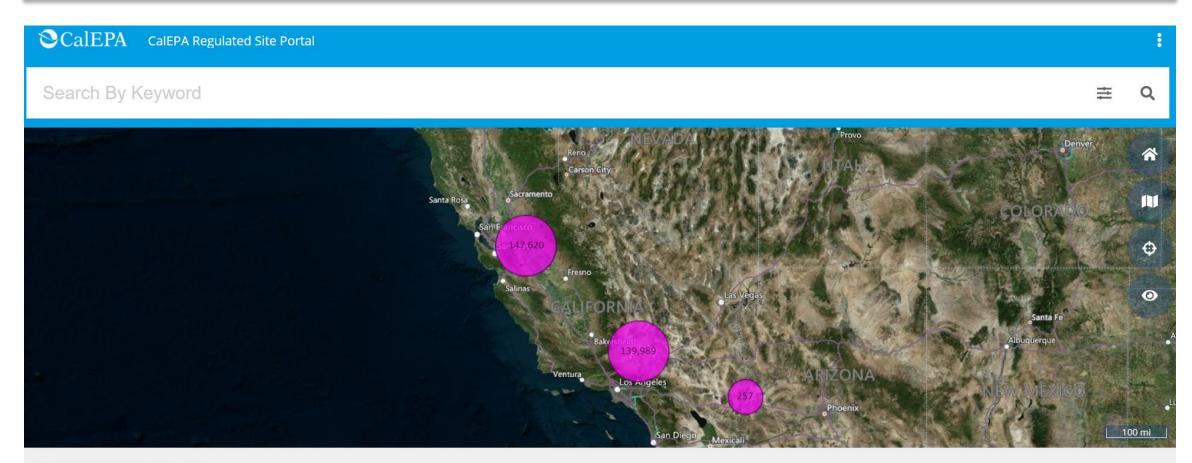

torage Tank (LUST) S<br>projects as well as<br>Sites. | ites, |
| ire cleanup, such as Leak<br>o contains records for var<br>ating Permitted USTs, and | ring Underground<br>rious unregulated<br>d Land Disposal S | Storage Tank (LUST) S<br>projects as well as<br>Sites. | ites, |
| ire cleanup, such as Leak<br>o contains records for var<br>ating Permitted USTs, and | ring Underground<br>rious unregulated<br>d Land Disposal S | Storage Tank (LUST) S<br>projects as well as<br>Sites. | ites, |
|                                                                                      |                                                            |                                                        |       |



### U S EPA's UST Finder

CALIFORNIA

FORUM



### **CalEPA's Regulated Sites Portal**



E Show list (287,866 sites)



# **Customized Spatial Visualization by Tableau**



C Data Source Data Source Data Source Data Source Sub of ATTR(2016 Tark Count): 380

# CALIFORNIA

### **RIAT Facilities Shapefile**

| tosave | On • (              | ອ / ີ    |              | 67 -                        |                                   | 10-11                  | database_ver_0      |                      | u ·            |                       | ,∕⊂ Sea          | licit                              |                                   |                   |             | l                                       |