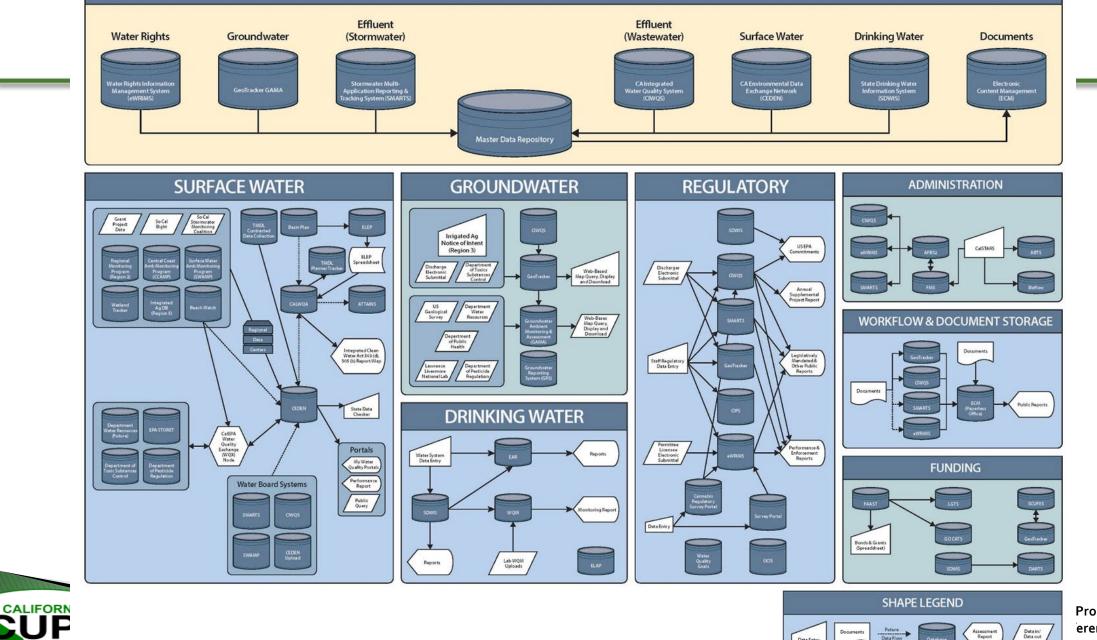

#### WATER BOARDS' ENTERPRISE TECHNOLOGY APPLICATIONS AND SYSTEMS INFRASTRUCTURE

FORUN

Data Entry

Program erence 31 - 2022