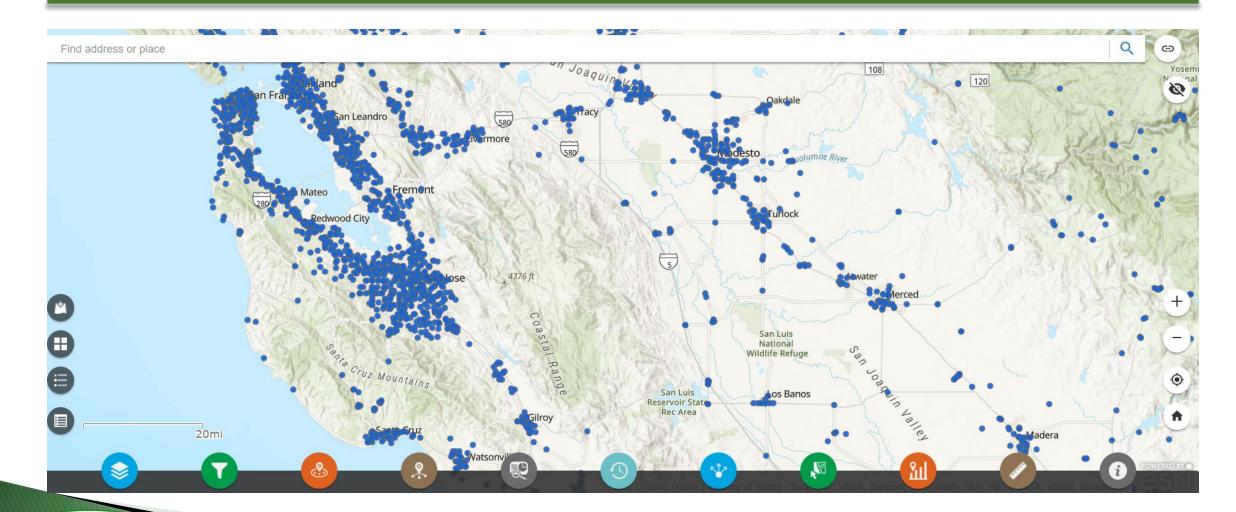

# **Online UST Compliance Tracking Resources**

> Geotracker

> UST Finder – CalEPA

> Regulated Sites Portal – U. S. EPA

### GeoTracker

|                                                                                      | _                                                          |                                                        |       |
|--------------------------------------------------------------------------------------|------------------------------------------------------------|--------------------------------------------------------|-------|
|                                                                                      | C                                                          | 2                                                      |       |
|                                                                                      |                                                            |                                                        |       |
|                                                                                      |                                                            |                                                        |       |
|                                                                                      |                                                            |                                                        |       |
|                                                                                      |                                                            |                                                        |       |
|                                                                                      |                                                            |                                                        |       |
|                                                                                      |                                                            |                                                        |       |
| npact, or have the potentia                                                          |                                                            |                                                        |       |
| ire cleanup, such as Leak<br>o contains records for var                              | ing Underground                                            | Storage Tank (LUST) S<br>projects as well as           |       |
| ire cleanup, such as Leak                                                            | ing Underground                                            | Storage Tank (LUST) S<br>projects as well as           |       |
| ire cleanup, such as Leak<br>o contains records for var                              | ring Underground<br>rious unregulated<br>d Land Disposal S | Storage Tank (LUST) S<br>projects as well as<br>Sites. | ites, |
| ire cleanup, such as Leak<br>o contains records for var<br>ating Permitted USTs, and | ring Underground<br>rious unregulated<br>d Land Disposal S | Storage Tank (LUST) S<br>projects as well as<br>Sites. | ites, |
| ire cleanup, such as Leak<br>o contains records for var<br>ating Permitted USTs, and | ring Underground<br>rious unregulated<br>d Land Disposal S | Storage Tank (LUST) S<br>projects as well as<br>Sites. | ites, |
|                                                                                      |                                                            |                                                        |       |