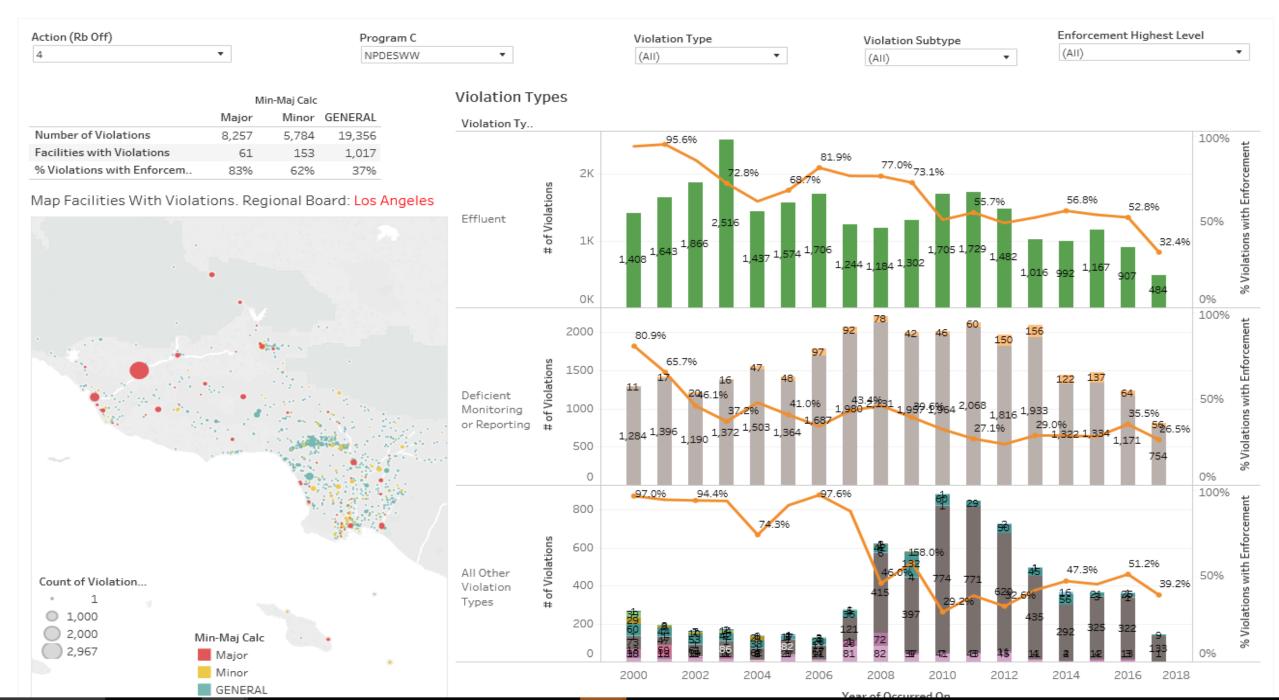

### **Data Presentation: Tabulated**

> Tableau - A visual analytics platform for tracking and reporting project data and updating agency partners

|     |              | B<br>Geotrack    | CERS_     | D PROJ                             | ECT_             | E<br>ADDRESS          | F             | G              | н                                  | P                                                    | U                | v                                   | V                                           | ×                           | Y                                                           | z              | AA            | AB | AC | AD                    | AE                                                                                                                                                                                                        | AF                         | AG<br>RUST_Eli | AH HUST_AP              | AI                                 | AJ               |
|-----|--------------|------------------|-----------|------------------------------------|------------------|-----------------------|---------------|----------------|------------------------------------|------------------------------------------------------|------------------|-------------------------------------|---------------------------------------------|-----------------------------|-------------------------------------------------------------|----------------|---------------|----|----|-----------------------|-----------------------------------------------------------------------------------------------------------------------------------------------------------------------------------------------------------|----------------------------|----------------|-------------------------|------------------------------------|------------------|
| Dat |              | er_GLOB<br>AL_ID |           | ▼ NAI                              | ME T             | <b>.</b>              | Zip_Code<br>s | <b>v</b>       | 2016_lmpr<br>operly_ab<br>andond ¥ | LEAD 🗸                                               | initial_rec<br>_ | 2021_Correspondence_design<br>ation | Date_Verbal<br>n_Contact_Initaiat<br>, ed _ | First_Res<br>ponse_da<br>te | etter_sent I                                                | .ongitude<br>v | Latitude<br>v |    |    | Profile_D<br>eveloped | Current_Letter_Status                                                                                                                                                                                     | GeoTraci<br>er_Updat<br>ed | gibility_D     | plication_<br>Info_Sent | RUST_Ap<br>plication_<br>Submitt 🖵 | Fundin<br>obtain |
|     | 1            | UST100002<br>61  | 1073921   | STONE                              | S ONE 1          | 141 98 TH AVE.        | 94603         | OAKLAND        | 2                                  | ALAMEDA COUNTY                                       | AED              | To be determined                    |                                             |                             |                                                             | 100 128100     | 37.74223072   |    |    | 7/23/2021             | Tanks appear to be in operation. Overcame a<br>period of abandonement. App in CERS<br>"accepted"in 05/21/2021-DM                                                                                          | 0                          |                |                         |                                    |                  |
|     | 2            | UST100002<br>59  | 1066901   | JIMENE                             | Z E              | 8001FODTHILL<br>SLVD  |               | OAKLAND        | 4                                  | ALAMEDA COUNTY                                       | CUPA Oversight   |                                     |                                             |                             |                                                             | -122.1091196   |               |    |    | 112312021             | 11/2021: Rust program reports grant<br>appplication was accepted, letter repared by<br>Doug on 5/13/2021. Lasked Matt and Nick if it<br>should be issued. They have initiated the                         | 0                          |                |                         | 1                                  | 1                |
|     | 3            | UST1000013<br>4  | 1086375   | QUEIRO                             |                  | 4487<br>IDDLETOWN     | 95629         | FIDOLETOW<br>N | 1                                  | AMADOR COUNTY                                        | AED              | To be determined                    |                                             |                             |                                                             | -120.7565935   |               |    |    | 7/22/2021             | Per CUPA, Mr. Scott Meyer, "Ibelieve there is<br>only one tank of unknown size." 2/26/2021,<br>BG.<br>Location in Fiddletown, No tanks can be                                                             | 0                          |                |                         |                                    |                  |
|     | ŧ            | UST1000013<br>1  | 3 1086375 | KRABB<br>FT BUIL                   | ENHO 2<br>DING 5 | 204 N MAIN<br>STREET  | 95642         | JACKSON        | 2                                  | AMADOR COUNTY                                        | NONC             | Initiate Verbal Cont:               | 8/27/2021                                   |                             |                                                             |                | 38.35024962   |    |    | 8/27/2021             | 08/27/2021: Douglas spoke to a woman<br>@209-223-4633 who did not identify herself,<br>was guarded, requested writen contact. "Per<br>CUPA, Mr. Scott Meyer, "I have identified only                      | 0                          |                |                         |                                    |                  |
|     | 5            | T060070012<br>9  | 1027640   | JESSE<br>LANGE<br>DISTRIE<br>G INC | · .              | 1226 MIDWAY           |               | CHICO          | 5                                  | Butte County                                         | Cleanup          | Closed                              |                                             |                             |                                                             | -121.81114     | 39.7112       |    |    |                       |                                                                                                                                                                                                           | 1                          |                |                         |                                    |                  |
|     | 5            | UST1000017<br>1  | 1027613   | JOE'S S                            | IUPER 1          | 627 HWY 99            | 95948         | GRIDLEY        | 4                                  | BUTTECOUNTY                                          | AED              | To be determined                    |                                             |                             |                                                             | -121.6879575   |               |    |    | 7/22/2021             | No contact, phone disconnected                                                                                                                                                                            | O                          |                |                         |                                    |                  |
|     | 7            | UST1000017<br>2  | 1073450   | ATWAL<br>GAS ST                    | 'S<br>'ATION 1   | 920 B STREET          |               | OROVILLE       | 3                                  | BUTTE COUNTY                                         | Cleanup          | Closed                              |                                             |                             |                                                             |                | 39.49876544   |    |    |                       |                                                                                                                                                                                                           | 0                          |                |                         |                                    |                  |
|     | •            | UST100000<br>44  | 1076865   | 3 GASM                             |                  | 41 WEST ST<br>CHARLES |               | SAN<br>ANDREAS | 3                                  | CALAVERAS<br>COUNTY                                  | AED              | To be determined                    |                                             |                             |                                                             | -120.6837517   |               |    |    | 7/23/2021             | Facility active, tanks in operation, DM; 3<br>USTs confirmed 2/26/2021, RG                                                                                                                                | 0                          |                |                         |                                    |                  |
|     | 9            | T100000101<br>24 | 1000904   | Saint M<br>College<br>Californ     | of               | 928 St. Marys<br>7d   | 94556         | Moraga         | 7                                  | Contra Coast County<br>Health Services<br>Department | NONC             | Initiate Verbal Cont:               | 8/30/2021                                   |                             |                                                             | -122.1107      | 37.84151      |    |    | 8/27/2021             | 09/30/2021: Douglas heard back from Kevin<br>Brown of Region 3. Mr. Brown confirms that<br>remaining tanks being addressed through<br>LUST. Moved file to closed folder; There are                        | 1                          |                |                         |                                    |                  |
|     | 0            | UST1000017<br>0  | 1000730   | TOP G/<br>FOOD                     |                  | 522 RUMRILL<br>SLVD   | 94806         | SANPABLO       | 3                                  | ONTRA COSTA COUN                                     | CUPA Oversight   |                                     |                                             |                             |                                                             | 122.3568625    | 37 95523001   |    |    |                       | 06/2W2021 - Reached out to Adam Springer, says<br>Diesel tank is in compliance, status vill be<br>updatedin CERS, they may not be using it much but<br>it is being monitored with enough fuel to run CSLD | 1                          |                |                         |                                    |                  |
|     | н            | UST100000<br>45  | not in CE | IS MEYER<br>BEACO                  | S 3              | 3208 HWY 50           | 96150         | MEYERS         | 4                                  | EL DORADO<br>COUNTY                                  | NEAB             | NEAB                                |                                             |                             |                                                             | -120.0217216   |               |    |    |                       | test and nase. 600/071 told Dount to contact the<br>NFAR Begional letter on file.                                                                                                                         | 1                          |                |                         |                                    |                  |
|     | 2            | UST100002<br>86  | not in CE | IS SAHAK                           |                  | 1289 N FIRST<br>St    | 93703         | FRESNO         | 1                                  | FRESNO COUNTY                                        | CUPA             | To Contact CUPA                     | or DA                                       |                             |                                                             | -119.7726474   |               |    |    |                       | Fresno, No CERS                                                                                                                                                                                           | o                          |                |                         |                                    |                  |
|     | 3            | UST10000278      | not in CE | IS LAS PA                          | LMAS 1           | 304 W JENSEN<br>IVE   | 93706         | FRESNO         | 2                                  | FRESNO COUNTY                                        |                  |                                     |                                             |                             |                                                             |                |               |    |    |                       | Fresno, No CERS. Tanks removed. Letter on<br>file DM                                                                                                                                                      | o                          |                |                         |                                    |                  |
|     | UST100<br>14 |                  | HANKET    | 19425 TRUMPHER<br>TPRUMOS RID      | ins/             | HURON 2               | FRESHO COUR   | 17+4           | area.                              |                                                      |                  | PHH S.RRIS                          |                                             |                             | ndirma diky Harry Taa<br>1919: Charara lattar an<br>Na CENS |                |               |    |    |                       |                                                                                                                                                                                                           |                            |                |                         |                                    |                  |
|     | UST999<br>48 | III CEIS         | ALAMOS    | HONSLASSEN                         | 33234            |                       | FRESNOCOUR    | C429-4         | Ta Cashad Car                      |                                                      |                  | 400022 16.2402460                   |                                             |                             | NeCERS                                                      | •              |               |    |    |                       |                                                                                                                                                                                                           |                            |                |                         |                                    |                  |

## **Data Presentation: Graphical**

#### "A picture is worth a thousand words." – Fred R. Bernard

CALIFORNIA