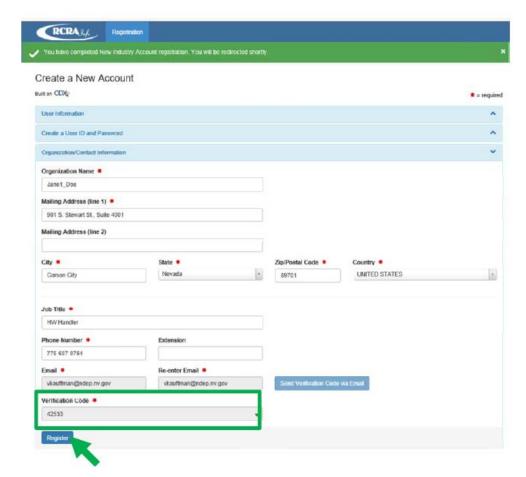

#### Verification Code:

- > Enter Verification Code
- > Click the "Register" Link
- > A green banner appears