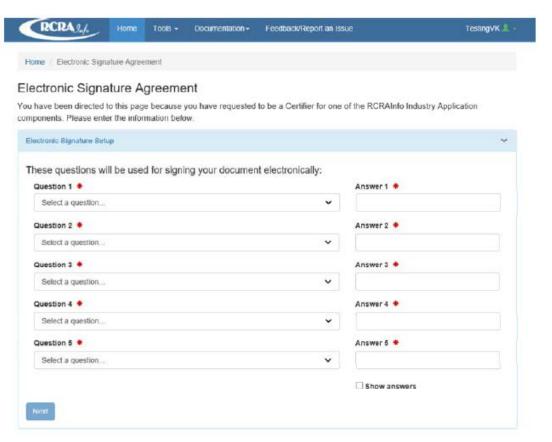

## e-Manifest Identity Proofing

#### **Electronic Signature Agreement:**

CALIFORNIA