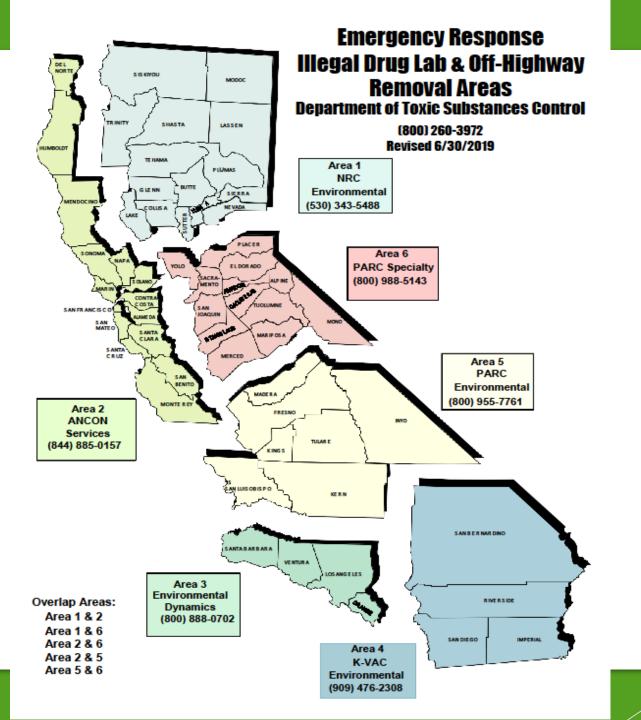

C for Phase 1 Operations- Assess and remove Household Hazardous Waste and asbestos from structures on residential, commercial, and public properties in some cases that includes schools
- State Disaster Declarations typically trigger DTSC involvement for wildfires, floods, earthquakes, etc..
- ► Federal Declaration allows for requesting US EPA Assistance

# DTSC Emergency Response Involvement

- Pre-Planning Activities Include:
  - ► Contractor Coordination;
  - Organize Internal Resources DTSC Staff;
  - Coordinate with External Agencies;
    - ► Local Agencies Identify Staging Areas, Public Health Declarations, Personnel Resources
    - ► OES Weekly and/or Daily Coordination calls
    - ► US EPA If Federal Declaration is declared possibly request US EPA assistance for Phase 1 Operations



## DTSC Disaster Responses

- ► San Bruno Gas Pipeline Explosion 2010
- Escondido Bomb House 2010
- Sonoma County Floods 2019
- ▶ 2017 -2021 DTSC conducted Phase 1 Operations on 55 Wildfires statewide
- ► Between 2020 2021 DTSC responded to 37 of the 55 Wildfires
- ► Dixie and Caldor Fires (2021) Both fires started on western slope of Sierra and spread to the eastside

# Household Hazardous Waste (HHW) and Asbestos

- What is HHW? Batteries, Waste Oil, Misc. Fuels, Compressed Gas Cylinders, Bulk Pesticides, Fertilizers, Paints, Thinners and Aerosol Cans
- Asbestos Can Include the Following -Transite Siding, Transite Pipe, Transite Roofing, and Floor Tiles

# Phase 1 Assessments/Removals Protocols

- ► Identify any potential hazardous i.e. hazard trees, chimneys, septic tanks, etc.
- ► Ha