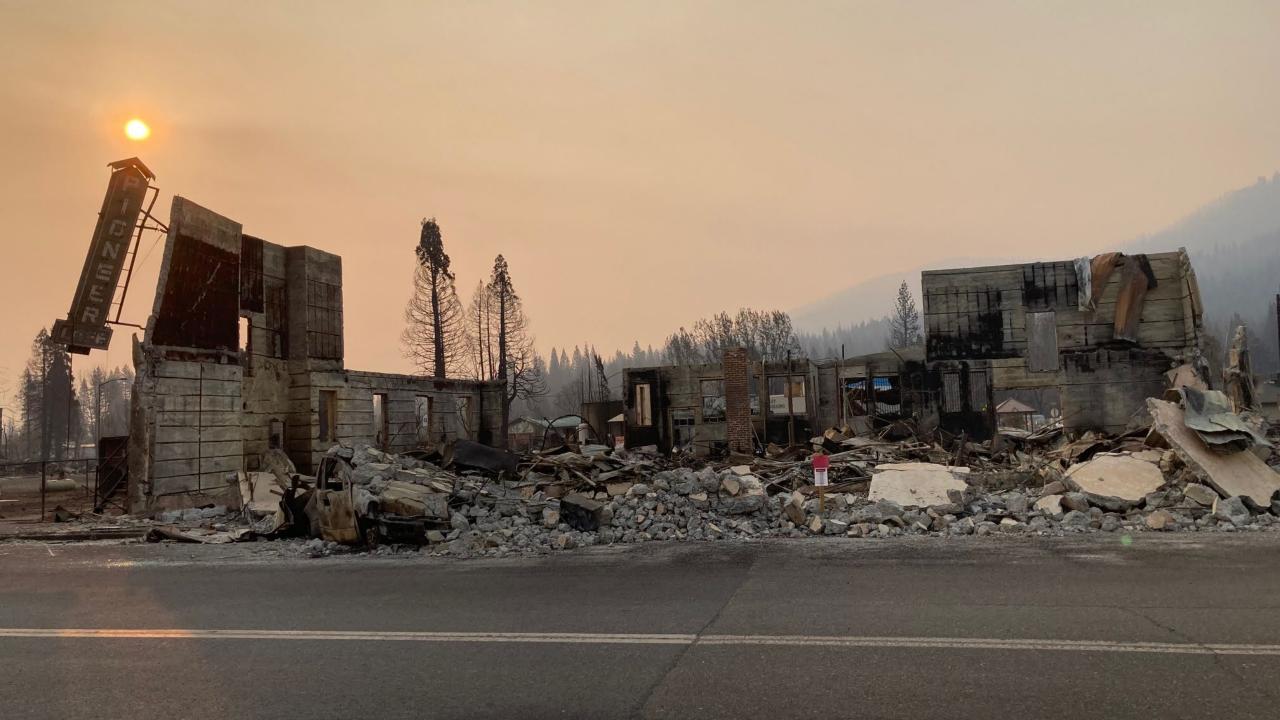

## DTSC Disaster Responses

- ► San Bruno Gas Pipeline Explosion 2010
- Escondido Bomb House 2010
- Sonoma County Floods 2019
- ▶ 2017 -2021 DTSC conducted Phase 1 Operations on 55 Wildfires statewide
- ► Between 2020 2021 DTSC responded to 37 of the 55 Wildfires
- ► Dixie and Caldor Fires (2021) Both fires started on western slope of Sierra and spread to the eastside