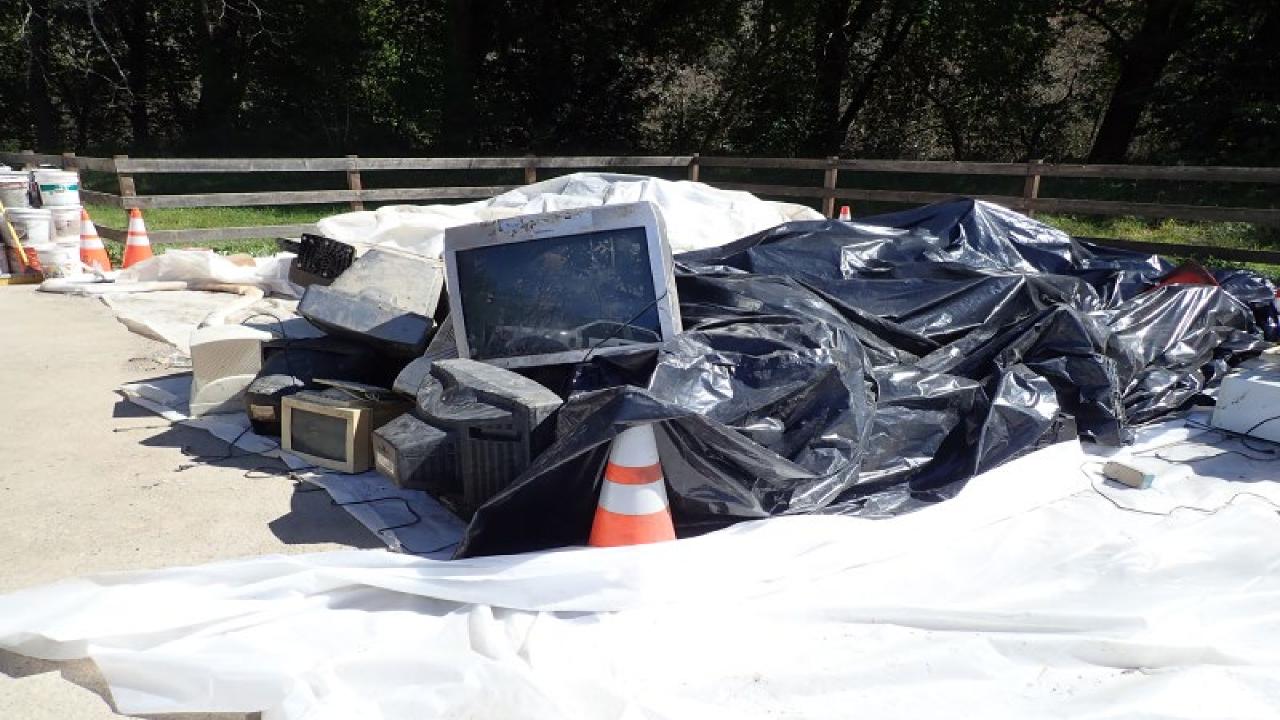

# Household Hazardous Waste (HHW) and Asbestos

- What is HHW? Batteries, Waste Oil, Misc. Fuels, Compressed Gas Cylinders, Bulk Pesticides, Fertilizers, Paints, Thinners and Aerosol Cans
- Asbestos Can Include the Following -Transite Siding, Transite Pipe, Transite Roofing, and Floor Tiles

# Phase 1 Assessments/Removals Protocols

- ► Identify any potential hazardous i.e. hazard trees, chimneys, septic tanks, etc.
- ► HazMat Crews scan debris pile w/ Rad Meter & Multi-Gas Meter
- Certified Asbestos Consultant identifies any easily removable pieces of asbestos
- Asbestos Removal Contractors enter debris pile and remove previously identified asbestos
- HazMat Crews enter debris pile and remove household hazardous waste