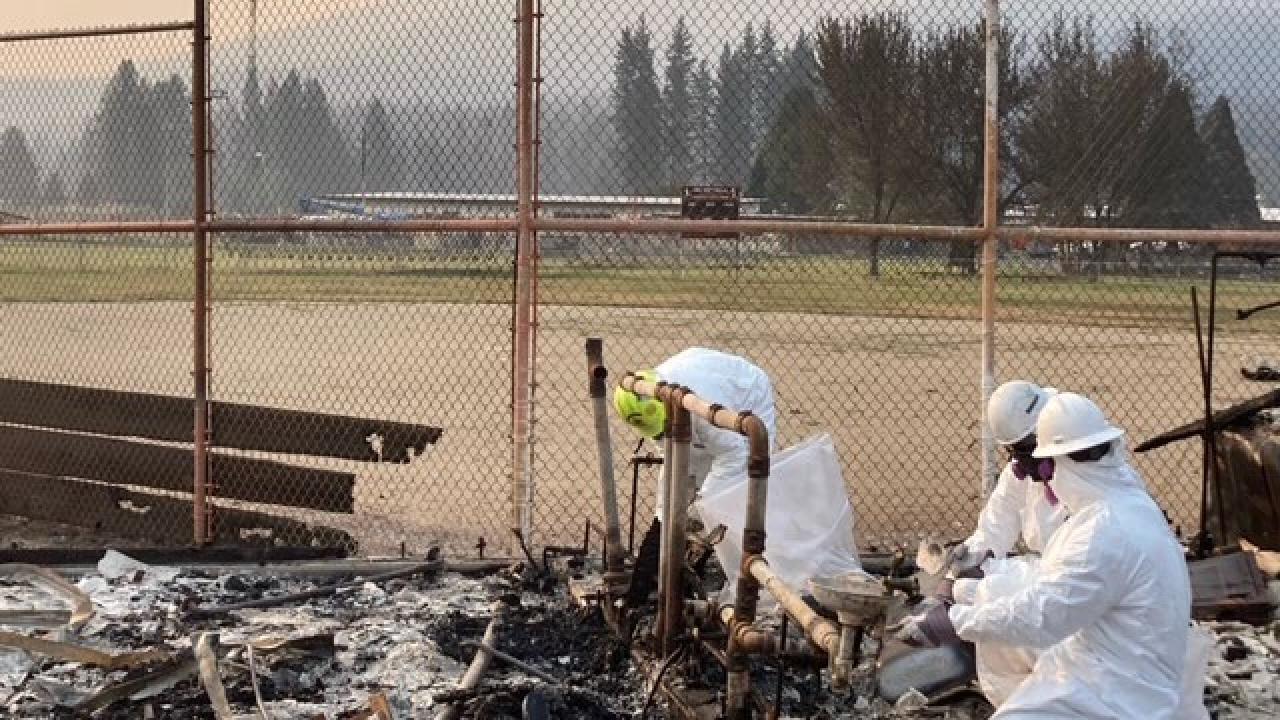

# Phase 1 Assessments/Removals Protocols

- ► Identify any potential hazardous i.e. hazard trees, chimneys, septic tanks, etc.
- ► HazMat Crews scan debris pile w/ Rad Meter & Multi-Gas Meter
- Certified Asbestos Consultant identifies any easily removable pieces of asbestos
- Asbestos Removal Contractors enter debris pile and remove previously identified asbestos
- HazMat Crews enter debris pile and remove household hazardous waste