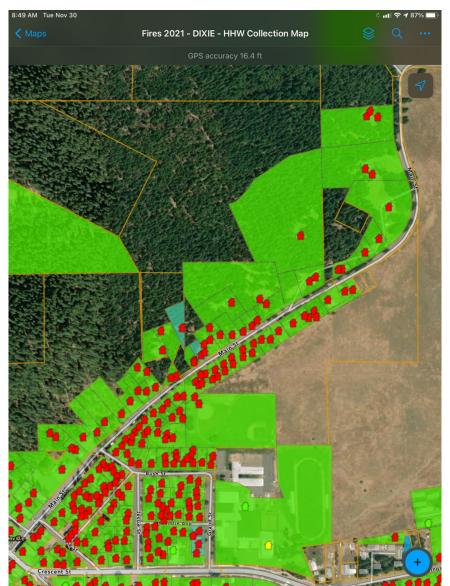

| CGI / 4 Gas                              | ND                            |        |          |

Gamma Rad

### **ER Field Data Collection**

- Utilized ESRI ArcGIS Field Maps (formerly Collector and Survey 123 Apps for data collection
- ArcGIS Online (SAAS) used as data infrastructure
- Scripts, Tasks and Deployment Documents created to allow team to quickly deploy new app-set based on new mission assignments
- Annual meeting to discuss lessons learned and changes needed



Data Collection App



| 51 AM Tue Nov 30                    | <b>≟</b> Unlocked          |                    | ııl <b>२ 1</b> 859 |
|-------------------------------------|----------------------------|--------------------|--------------------|
| <                                   | Fires 2021 HHW Coll        | ection Form        | right.             |
| ▼ Parcel Details                    |                            |                    |                    |
| APN<br>110081010                    | Address<br>630 MAIN ST     | Fire Name<br>Dixie |                    |
| <ul> <li>Assessment Det</li> </ul>  | ails                       |                    |                    |
| Parcel Status *                     |                            |                    |                    |
| Assessed - Complete