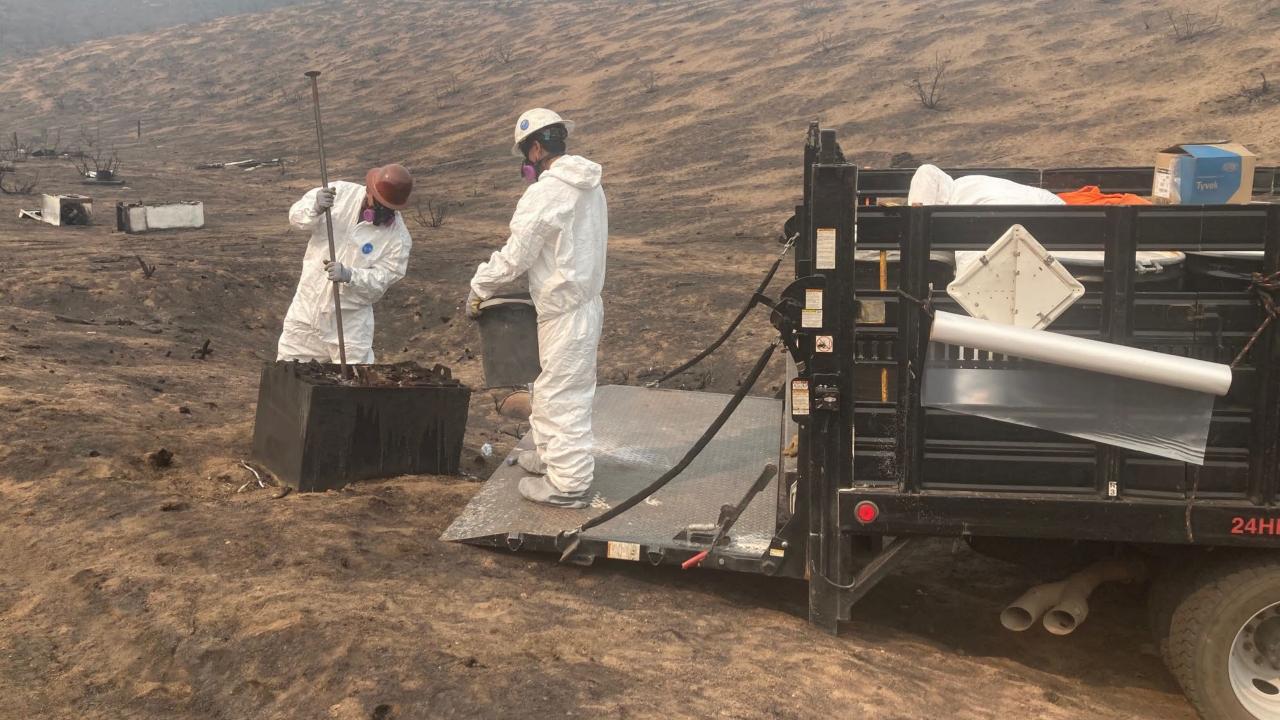

# Phase 1 Assessments/Removals Protocols

- ► Identify any potential hazardous i.e. hazard trees, chimneys, septic tanks, etc.
- ► HazMat Crews scan debris pile w/ Rad Meter & Multi-Gas Meter
- Certified Asbestos Consultant identifies any easily removable pieces of asbestos
- Asbestos Removal Contractors enter debris pile and remove previously identified asbestos
- HazMat Crews enter debris pile and remove household hazardous waste