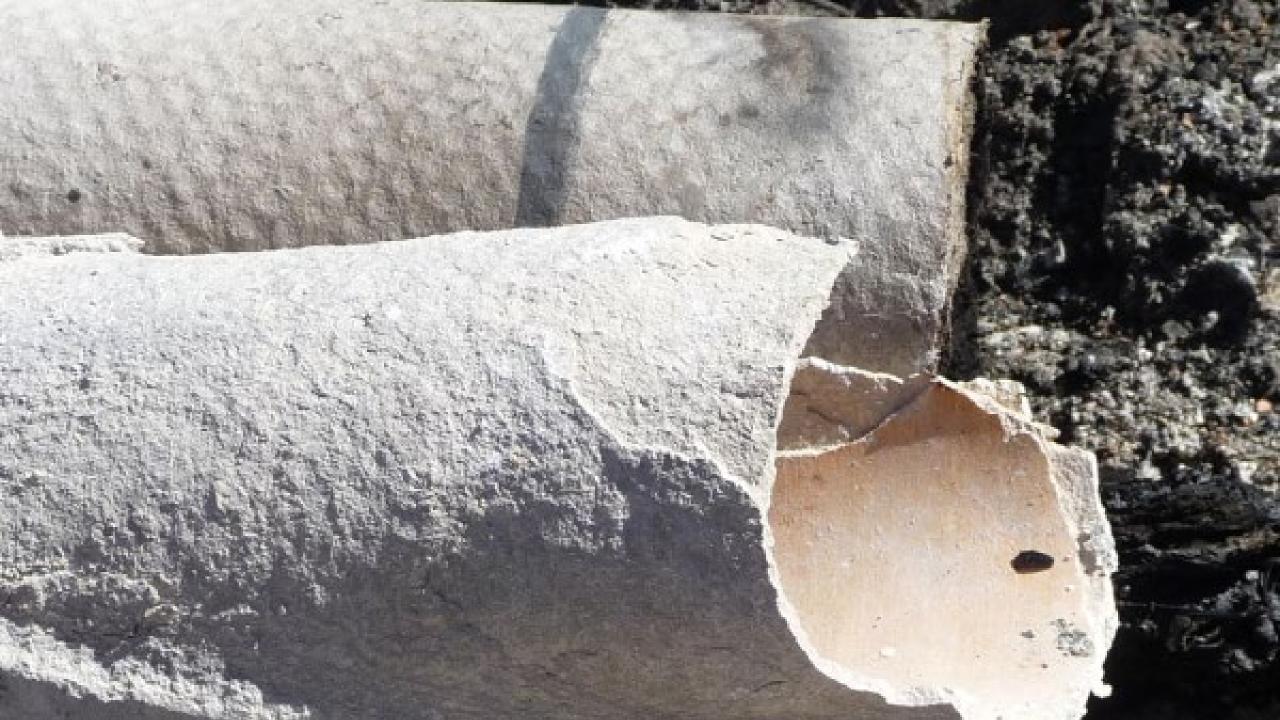

# Household Hazardous Waste (HHW) and Asbestos

- What is HHW? Batteries, Waste Oil, Misc. Fuels, Compressed Gas Cylinders, Bulk Pesticides, Fertilizers, Paints, Thinners and Aerosol Cans
- Asbestos Can Include the Following -Transite Siding, Transite Pipe, Transite Roofing, and Floor Tiles