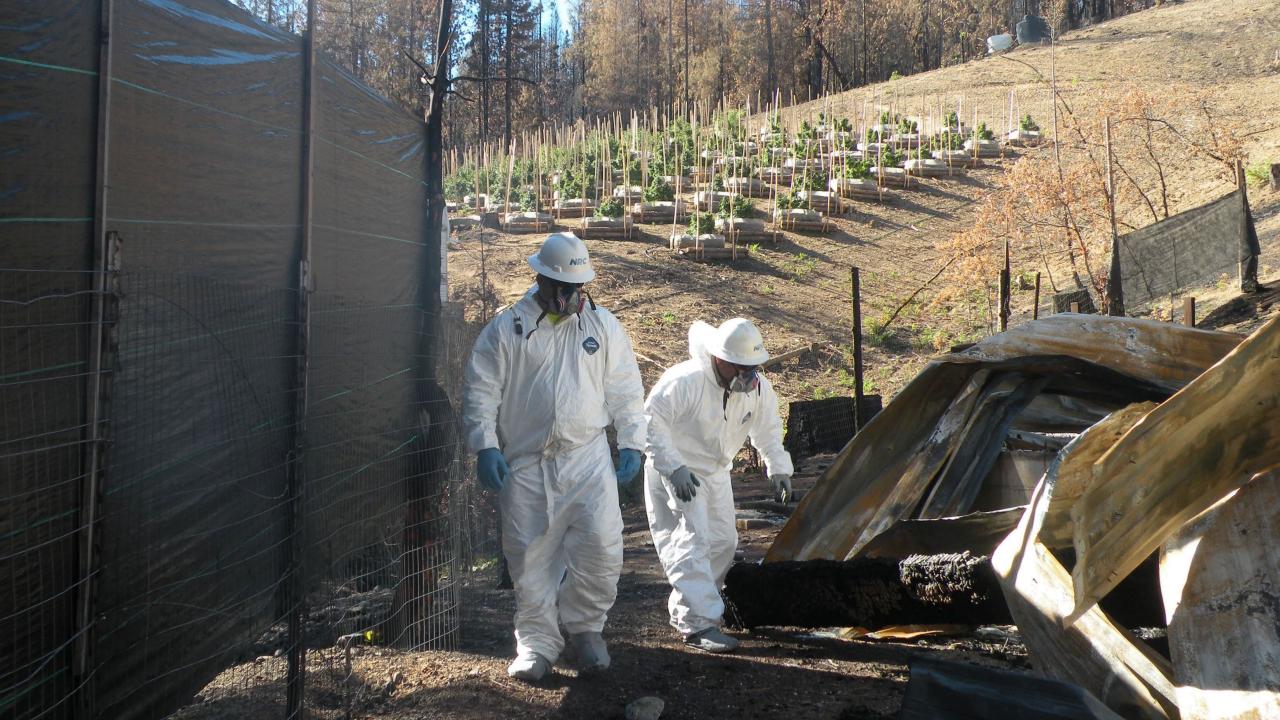

# Household Hazardous Waste (HHW) and Asbestos

- What is HHW? Batteries, Waste Oil, Misc. Fuels, Compressed Gas Cylinders, Bulk Pesticides, Fertilizers, Paints, Thinners and Aerosol Cans
- Asbestos Can Include the Following -Transite Siding, Transite Pipe, Transite Roofing, and Floor Tiles

# Phase 1 Assessments/Removals Protocols

- ► Identify any potential hazardous i.e. hazard trees, chimneys, septic tanks, etc.
- ► HazMat Crews scan debris pile w/ Rad Meter & Multi-Gas Meter
- Certified Asbestos Consultant identifies any easily removable pieces of asbestos
- Asbestos Removal Contractors enter debris pile and remove previously identified asbestos
- HazMat Crews enter debris pile and remove household hazardous waste