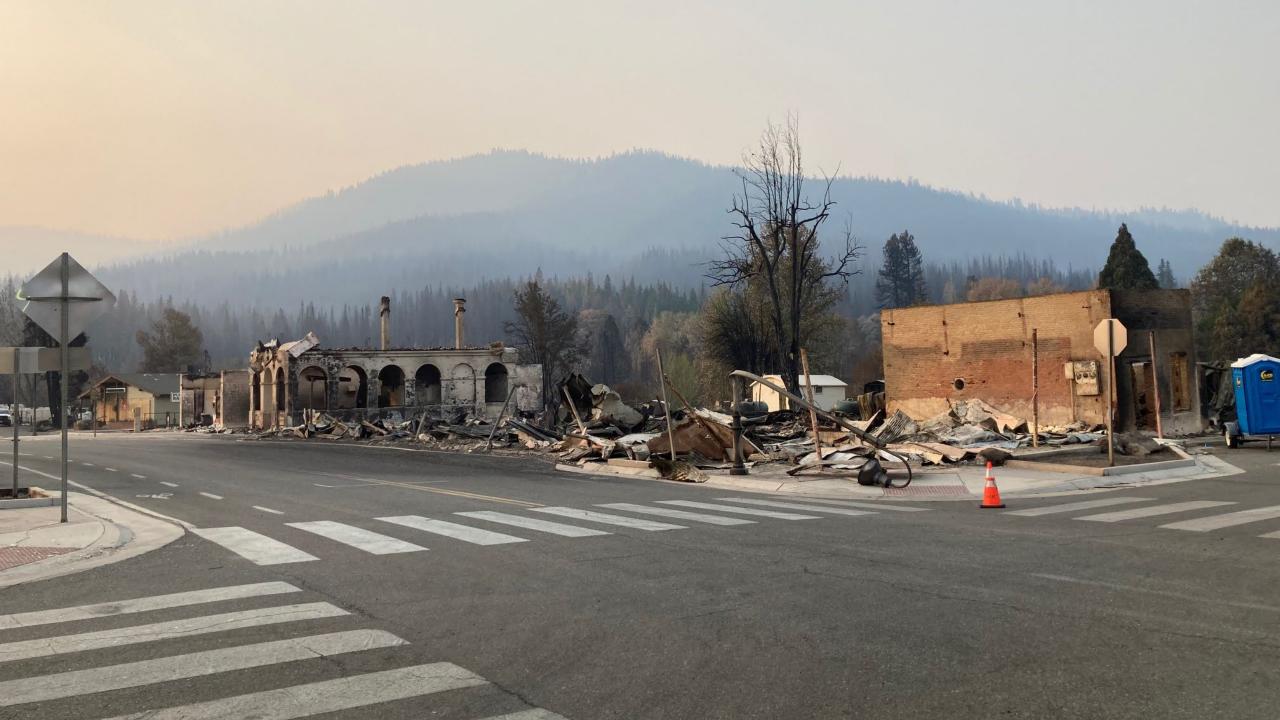

## DTSC Disaster Responses

- ► San Bruno Gas Pipeline Explosion 2010
- Escondido Bomb House 2010
- Sonoma County Floods 2019
- ▶ 2017 -2021 DTSC conducted Phase 1 Operations on 55 Wildfires statewide
- ► Between 2020 2021 DTSC responded to 37 of the 55 Wildfires
- ► Dixie and Caldor Fires (2021) Both fires started on western slope of Sierra and spread to the eastside