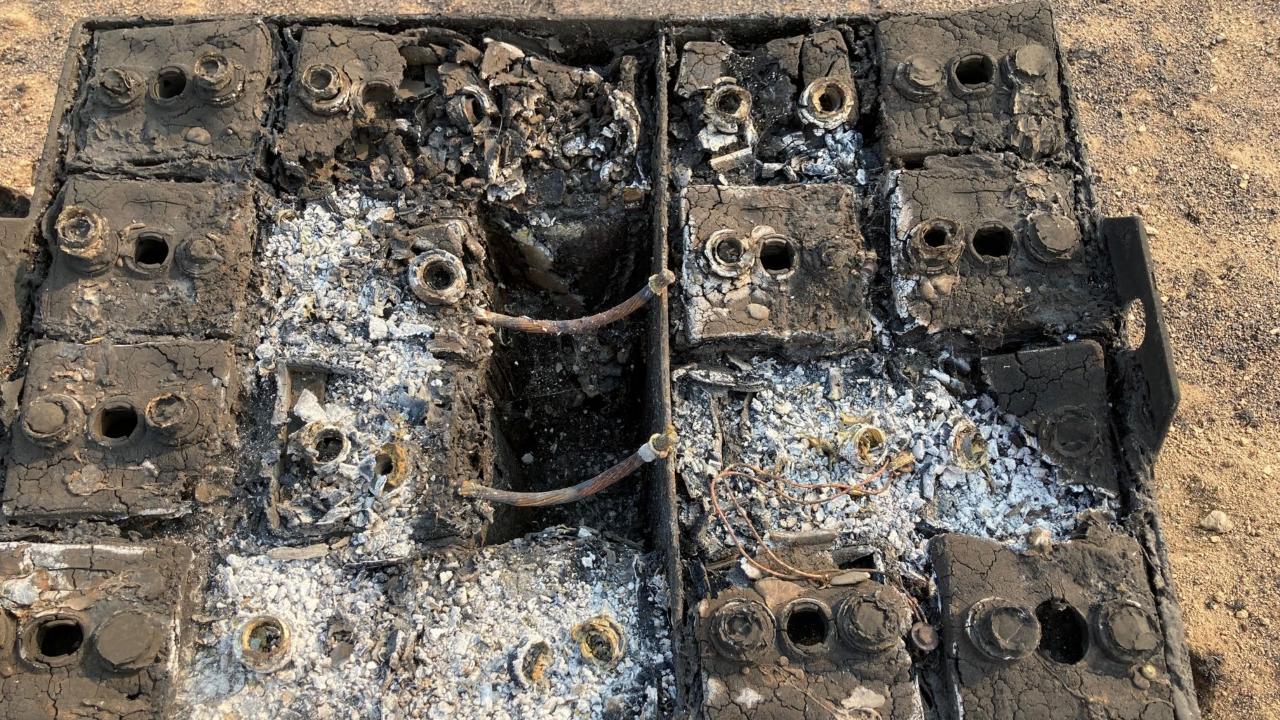

# Household Hazardous Waste (HHW) and Asbestos

- What is HHW? Batteries, Waste Oil, Misc. Fuels, Compressed Gas Cylinders, Bulk Pesticides, Fertilizers, Paints, Thinners and Aerosol Cans
- Asbestos Can Include the Following -Transite Siding, Transite Pipe, Transite Roofing, and Floor Tiles