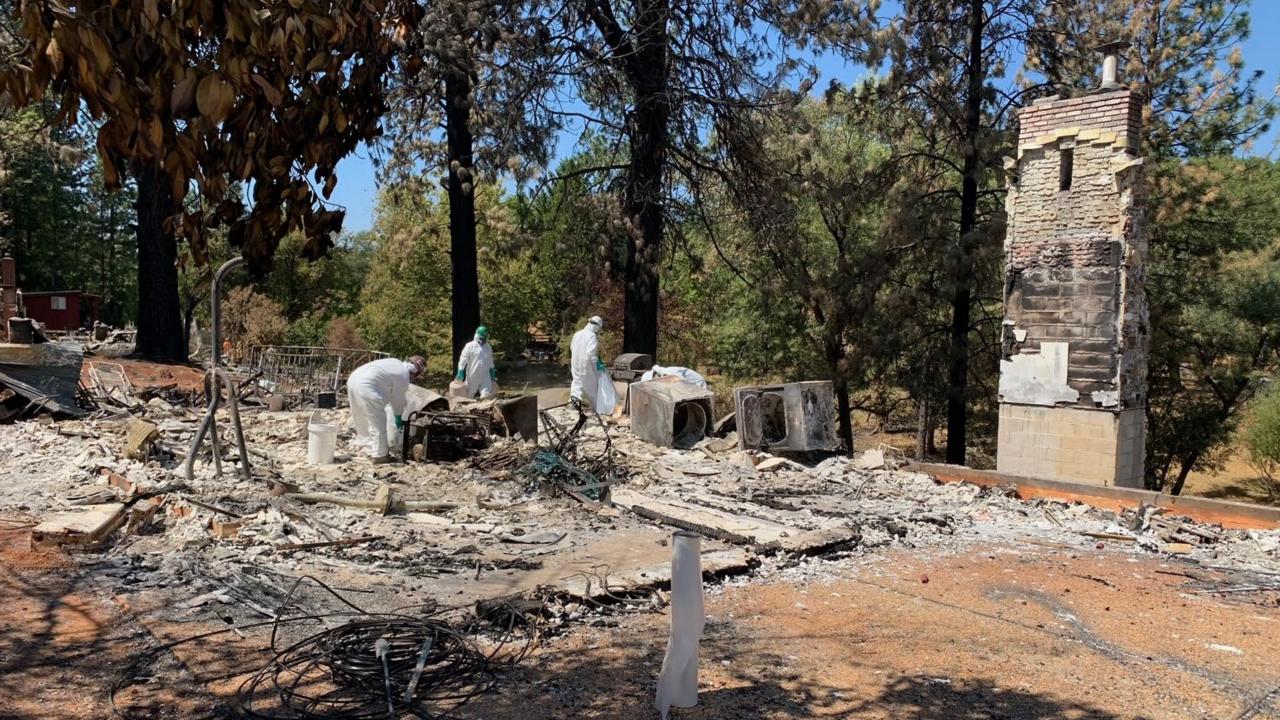

# Phase 1 Assessments/Removals Protocols

- ► Identify any potential hazardous i.e. hazard trees, chimneys, septic tanks, etc.
- ► HazMat Crews scan debris pile w/ Rad Meter & Multi-Gas Meter
- Certified Asbestos Consultant identifies any easily removable pieces of asbestos
- Asbestos Removal Contractors enter debris pile and remove previously identified asbestos
- HazMat Crews enter debris pile and remove household hazardous waste