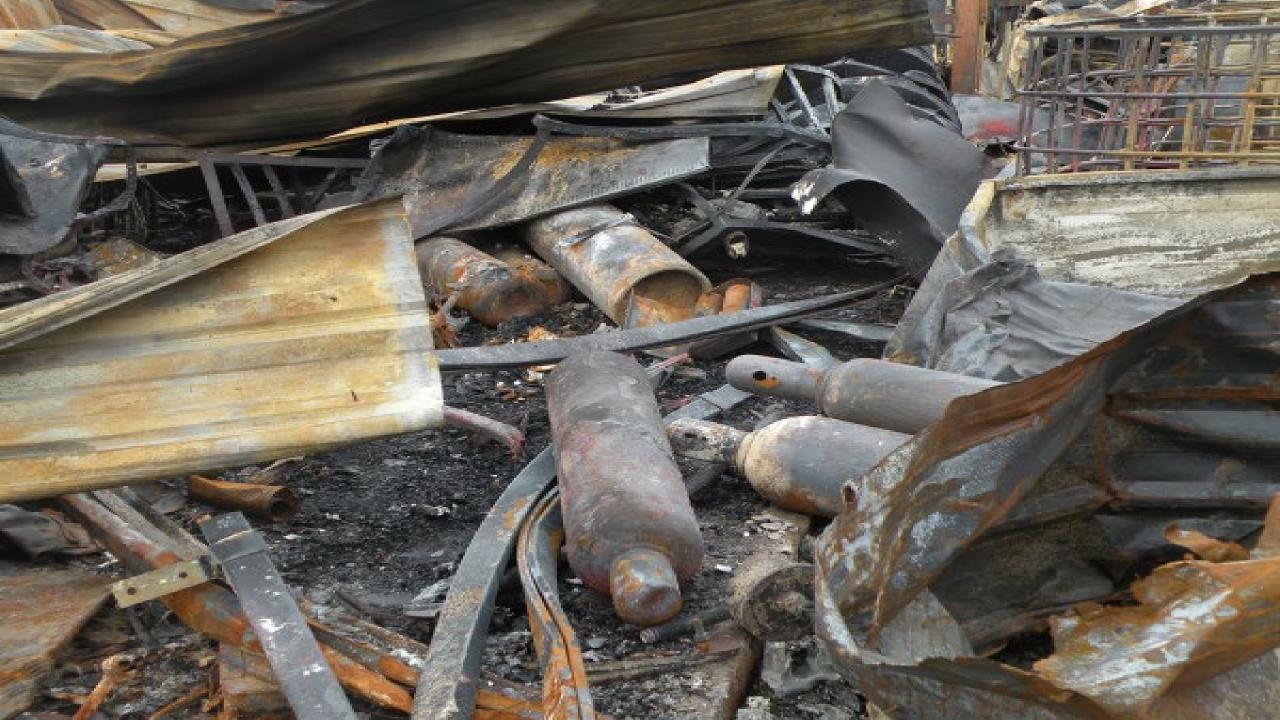

# Household Hazardous Waste (HHW) and Asbestos

- What is HHW? Batteries, Waste Oil, Misc. Fuels, Compressed Gas Cylinders, Bulk Pesticides, Fertilizers, Paints, Thinners and Aerosol Cans
- Asbestos Can Include the Following -Transite Siding, Transite Pipe, Transite Roofing, and Floor Tiles