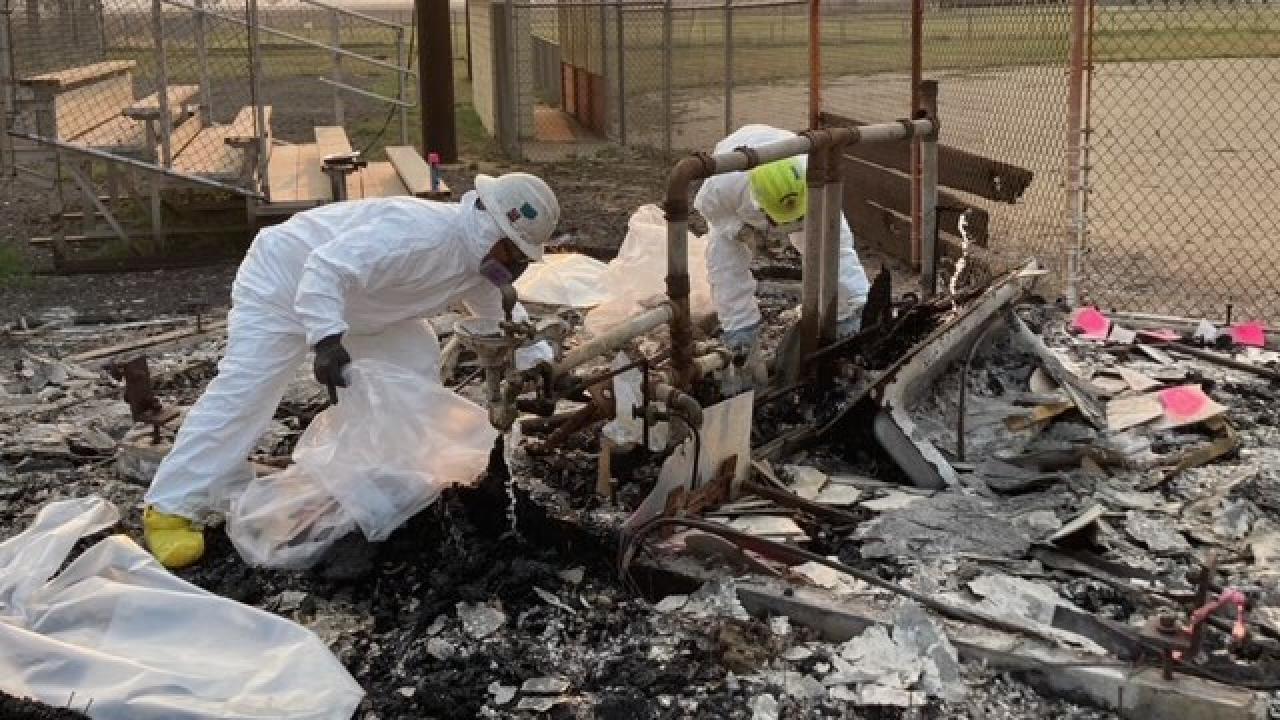

# Phase 1 Assessments/Removals Protocols

- ► Identify any potential hazardous i.e. hazard trees, chimneys, septic tanks, etc.
- ► HazMat Crews scan debris pile w/ Rad Meter & Multi-Gas Meter
- Certified Asbestos Consultant identifies any easily removable pieces of asbestos
- Asbestos Removal Contractors enter debris pile and remove previously identified asbestos
- HazMat Crews enter debris pile and remove household hazardous waste