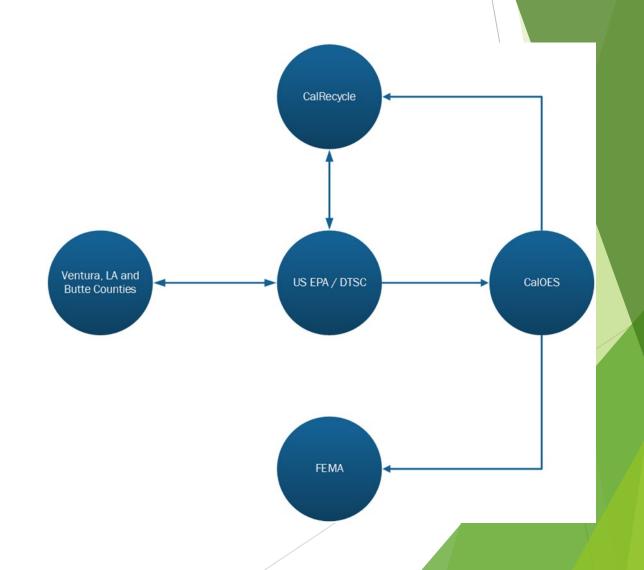

## Requesting DTSC Assistance

- Local Agency requests DTSC assistance via Local OES Office
- ► Local OES makes a request to Cal OES for DTSC assistance
- Cal OES issues Mission Assignment to DTSC for Phase 1 Operations- Assess and remove Household Hazardous Waste and asbestos from structures on residential, commercial, and public properties in some cases that includes schools
- State Disaster Declarations typically trigger DTSC involvement for wildfires, floods, earthquakes, etc..
- ► Federal Declaration allows for requesting US EPA Assistance

# DTSC Emergency Response Involvement

- Pre-Planning Activities Include:
  - ► Contractor Coordination;
  - Organize Internal Resources DTSC Staff;
  - Coordinate with External Agencies;
    - ► Local Agencies Identify Staging Areas, Public Health Declarations, Personnel Resources
    - ► OES Weekly and/or Daily Coordination calls
    - ► US EPA If Federal Declaration is declared possibly request US EPA assistance for Phase 1 Operations