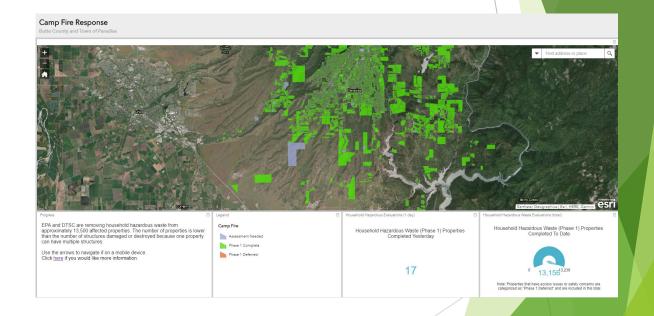

e propane t          | ank onsite? (>100 gallons) |                    |                    |
| Voc                                 | NI NI                      | ١                  |                    |

### **ER Field Data Collection**

- Instant communication of progress
- Data synced with Local Requesting Agencies, OES, and CalRecycle giving a clear picture on status of response
- Allowed planning staff to coordinate next day's assignments, and allowed field staff to see progress and possible hazards other teams may have discovered in area



## Informing the Public

- Dashboards were made available to public showing current status of removal operations
- Information included assessment status, date of assessment, and daily and total counts of assessments
- Data updated in real-time































































### Status of Current Phase 1 Operations

- ► DTSC initiated Phase 1 Operations on the Tamarack Fire on 8/8/2021 First Operation of 2021 Wildfire Season
- ► To date, ER has responded to 16 wildfires statewide and assessed and removed HHW and bulk asbestos from 2,400+ properties
- Phase 1 Operations have been completed on all 16 wildfires
- ► ER continues to support Cal Recycle during Phase 2 Debris Removal Operations if add'l HHW is discovered

### Phase 1 Operations - Continued

- "Milk Run" Operations ongoing in support of Phase2 Operations
- Mercury Cleanups currently being conducted in Mendocino, El Dorado, and Plumas Counties
- Mercury Cleanups were conducted in Lake and Trinity Counties

## QUESTIONS??