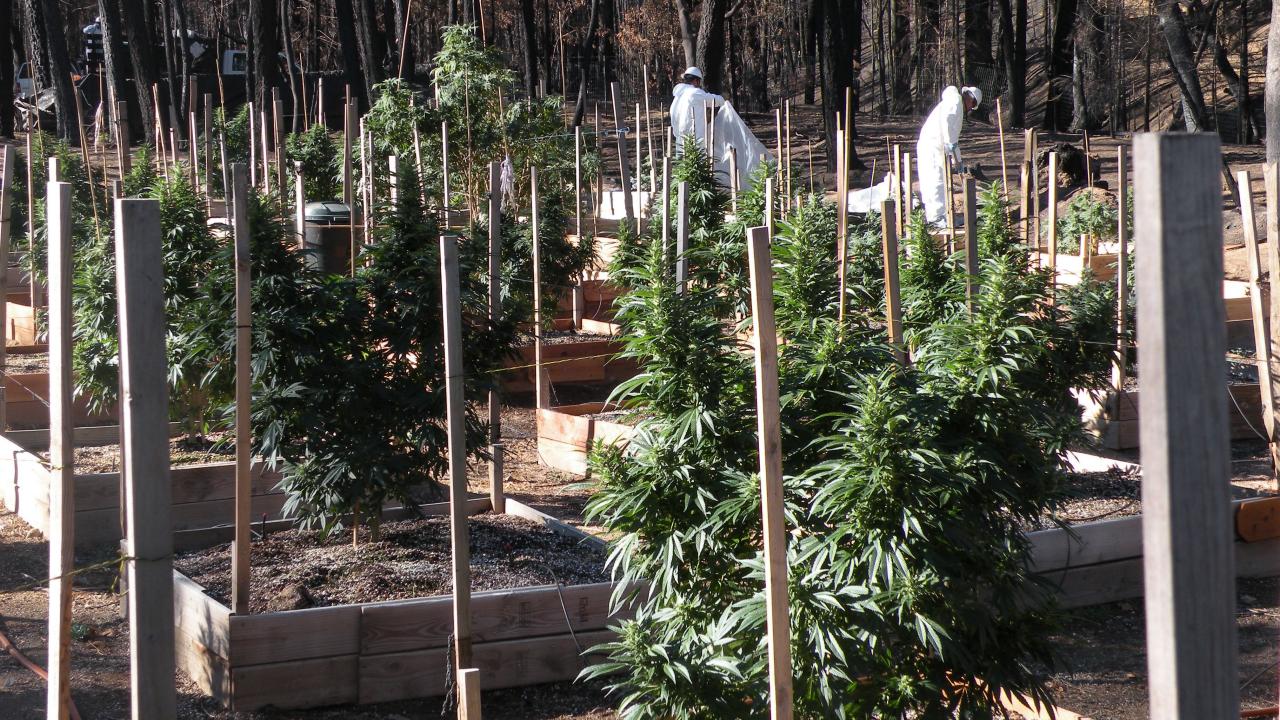

# Phase 1 Assessments/Removals Protocols

- ► Identify any potential hazardous i.e. hazard trees, chimneys, septic tanks, etc.
- ► HazMat Crews scan debris pile w/ Rad Meter & Multi-Gas Meter
- Certified Asbestos Consultant identifies any easily removable pieces of asbestos
- Asbestos Removal Contractors enter debris pile and remove previously identified asbestos
- HazMat Crews enter debris pile and remove household hazardous waste