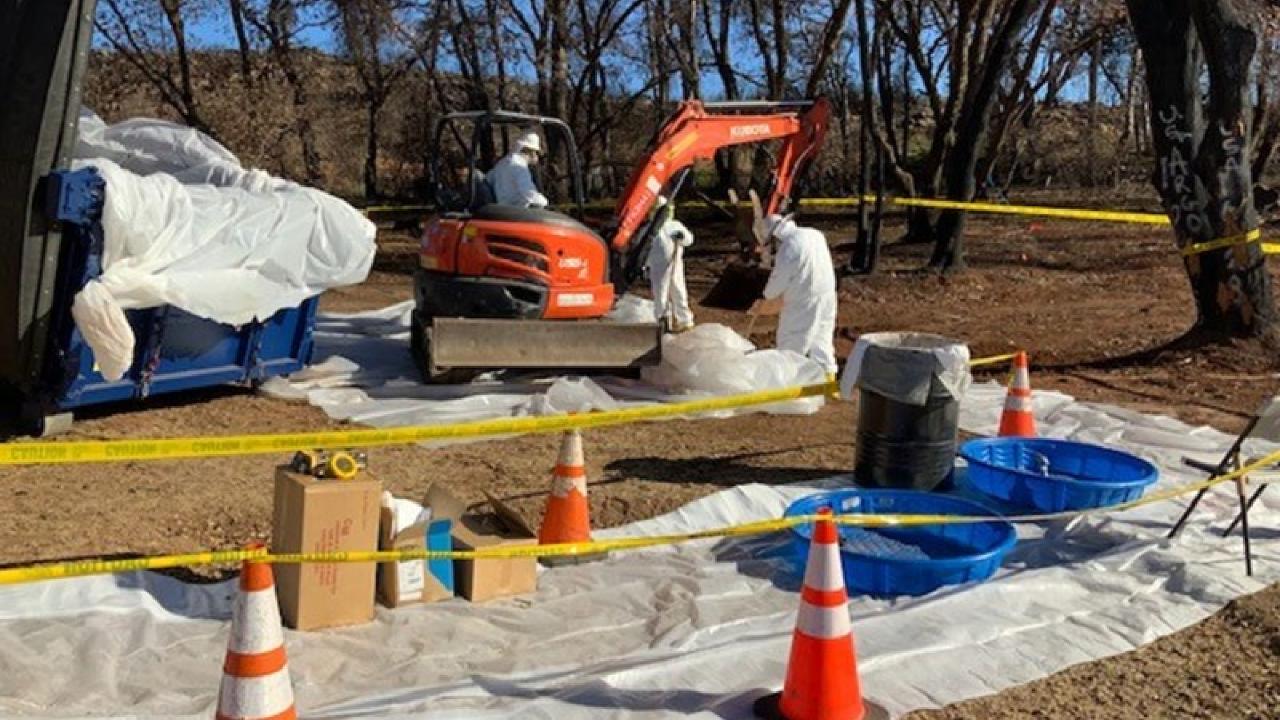

# Phase 1 Assessments/Removals Protocols

- ► Identify any potential hazardous i.e. hazard trees, chimneys, septic tanks, etc.
- ► HazMat Crews scan debris pile w/ Rad Meter & Multi-Gas Meter
- Certified Asbestos Consultant identifies any easily removable pieces of asbestos
- Asbestos Removal Contractors enter debris pile and remove previously identified asbestos
- HazMat Crews enter debris pile and remove household hazardous waste