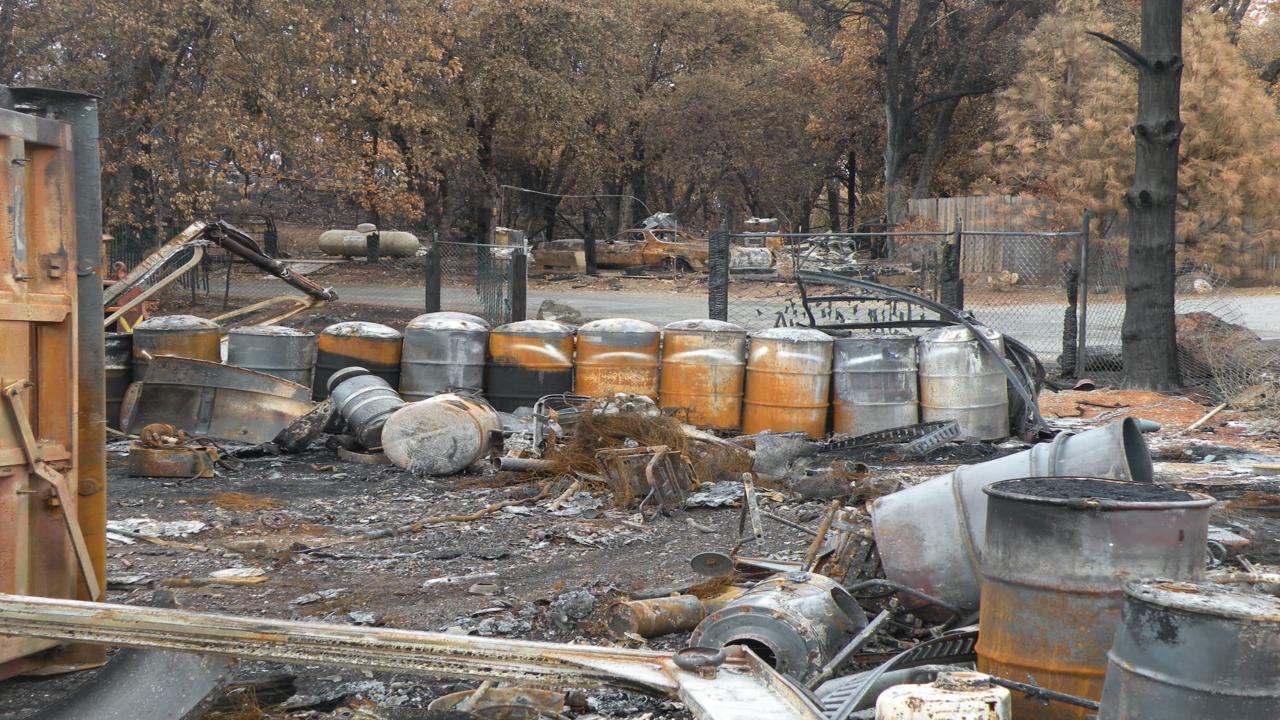

# Household Hazardous Waste (HHW) and Asbestos

- What is HHW? Batteries, Waste Oil, Misc. Fuels, Compressed Gas Cylinders, Bulk Pesticides, Fertilizers, Paints, Thinners and Aerosol Cans
- Asbestos Can Include the Following -Transite Siding, Transite Pipe, Transite Roofing, and Floor Tiles

# Phase 1 Assessments/Removals Protocols

- ► Identify any potential hazardous i.e. hazard trees, chimneys, septic tanks, etc.
- ► HazMat Crews scan debris pile w/ Rad Meter & Multi-Gas Meter
- Certified Asbestos Consultant identifies any easily removable pieces of asbestos
- Asbestos Removal Contractors enter debris pile and remove previously identified asbestos
- HazMat Crews enter debris pile and remove household hazardous waste