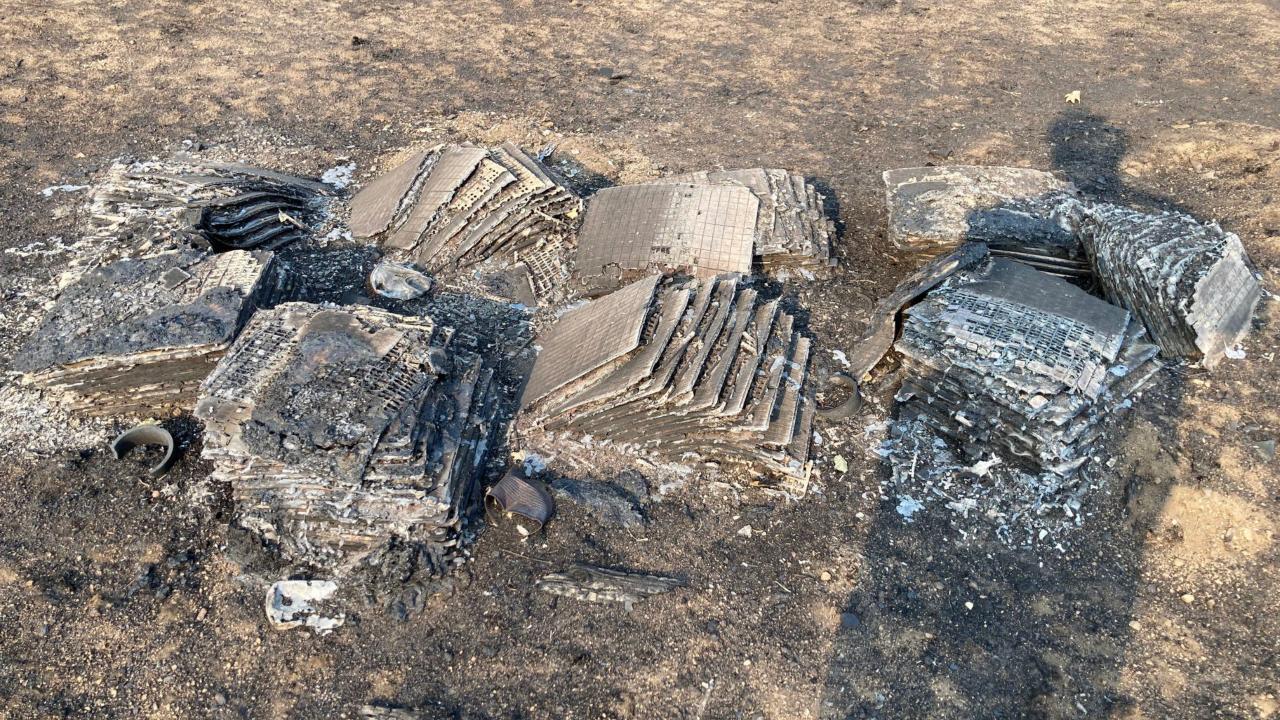

# Household Hazardous Waste (HHW) and Asbestos

- What is HHW? Batteries, Waste Oil, Misc. Fuels, Compressed Gas Cylinders, Bulk Pesticides, Fertilizers, Paints, Thinners and Aerosol Cans
- Asbestos Can Include the Following -Transite Siding, Transite Pipe, Transite Roofing, and Floor Tiles