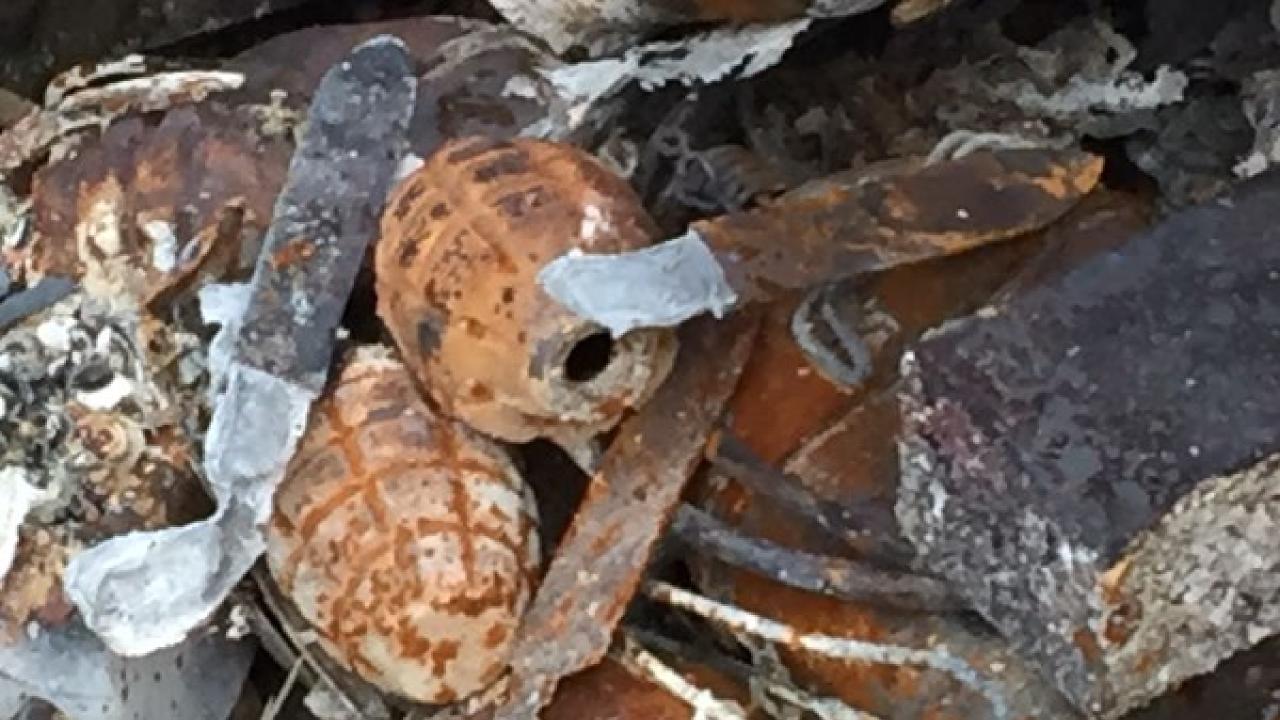

# Household Hazardous Waste (HHW) and Asbestos

- What is HHW? Batteries, Waste Oil, Misc. Fuels, Compressed Gas Cylinders, Bulk Pesticides, Fertilizers, Paints, Thinners and Aerosol Cans
- Asbestos Can Include the Following -Transite Siding, Transite Pipe, Transite Roofing, and Floor Tiles