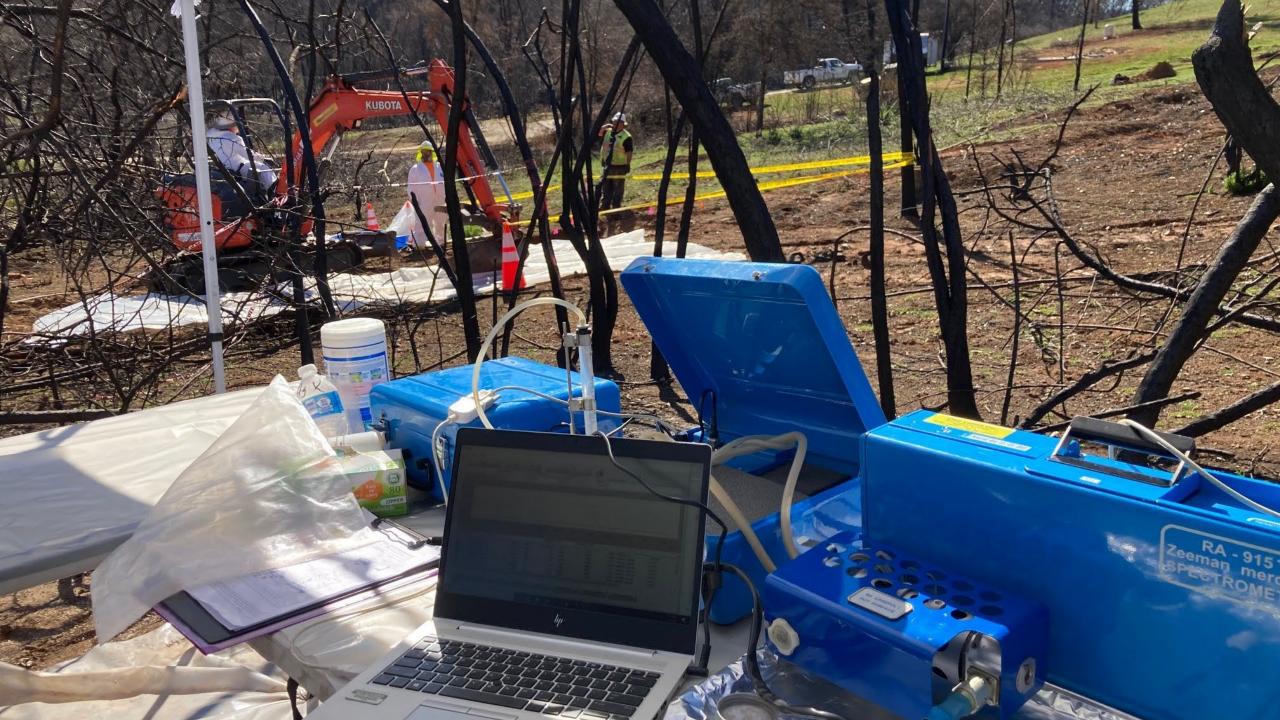

# Phase 1 Assessments/Removals Protocols

- ► Identify any potential hazardous i.e. hazard trees, chimneys, septic tanks, etc.
- ► HazMat Crews scan debris pile w/ Rad Meter & Multi-Gas Meter
- Certified Asbestos Consultant identifies any easily removable pieces of asbestos
- Asbestos Removal Contractors enter debris pile and remove previously identified asbestos
- HazMat Crews enter debris pile and remove household hazardous waste