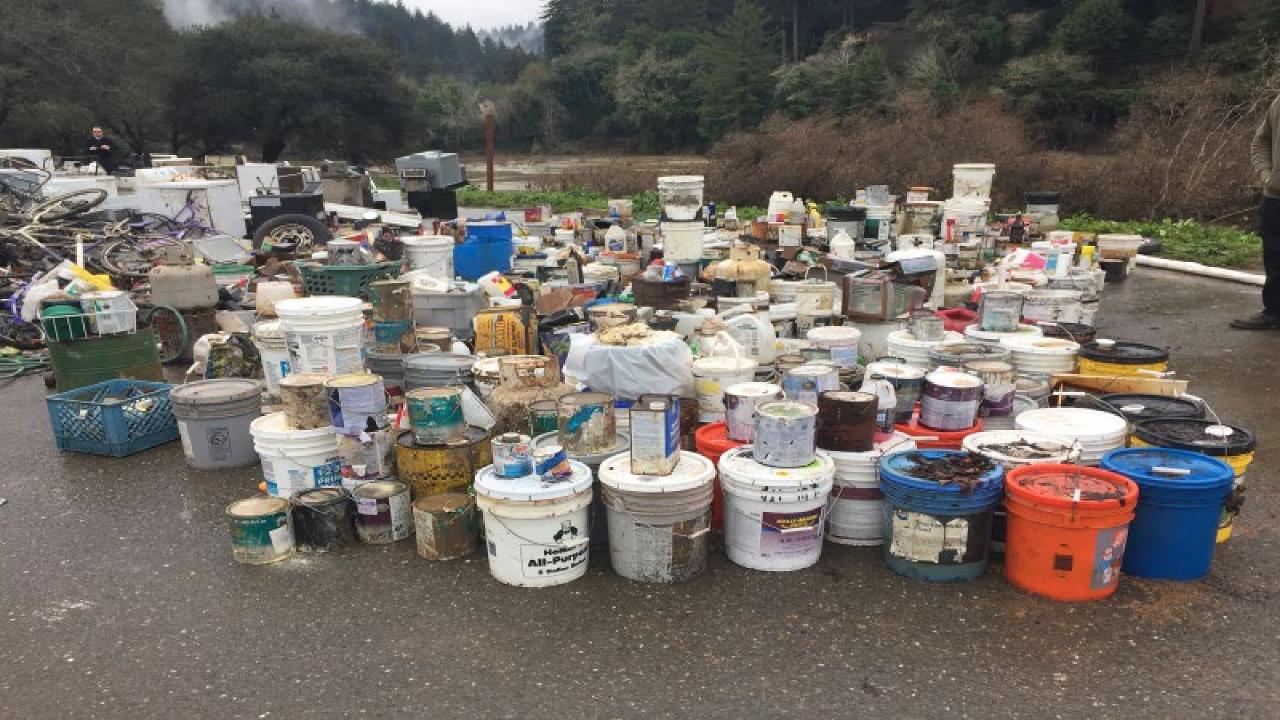

# Household Hazardous Waste (HHW) and Asbestos

- What is HHW? Batteries, Waste Oil, Misc. Fuels, Compressed Gas Cylinders, Bulk Pesticides, Fertilizers, Paints, Thinners and Aerosol Cans
- Asbestos Can Include the Following -Transite Siding, Transite Pipe, Transite Roofing, and Floor Tiles

# Phase 1 Assessments/Removals Protocols

- ► Identify any potential hazardous i.e. hazard trees, chimneys, septic tanks, etc.
- ► HazMat Crews scan debris pile w/ Rad Meter & Multi-Gas Meter
- Certified Asbestos Consultant identifies any easily removable pieces of asbestos
- Asbestos Removal Contractors enter debris pile and remove previously identified asbestos
- HazMat Crews enter debris pile and remove household hazardous waste