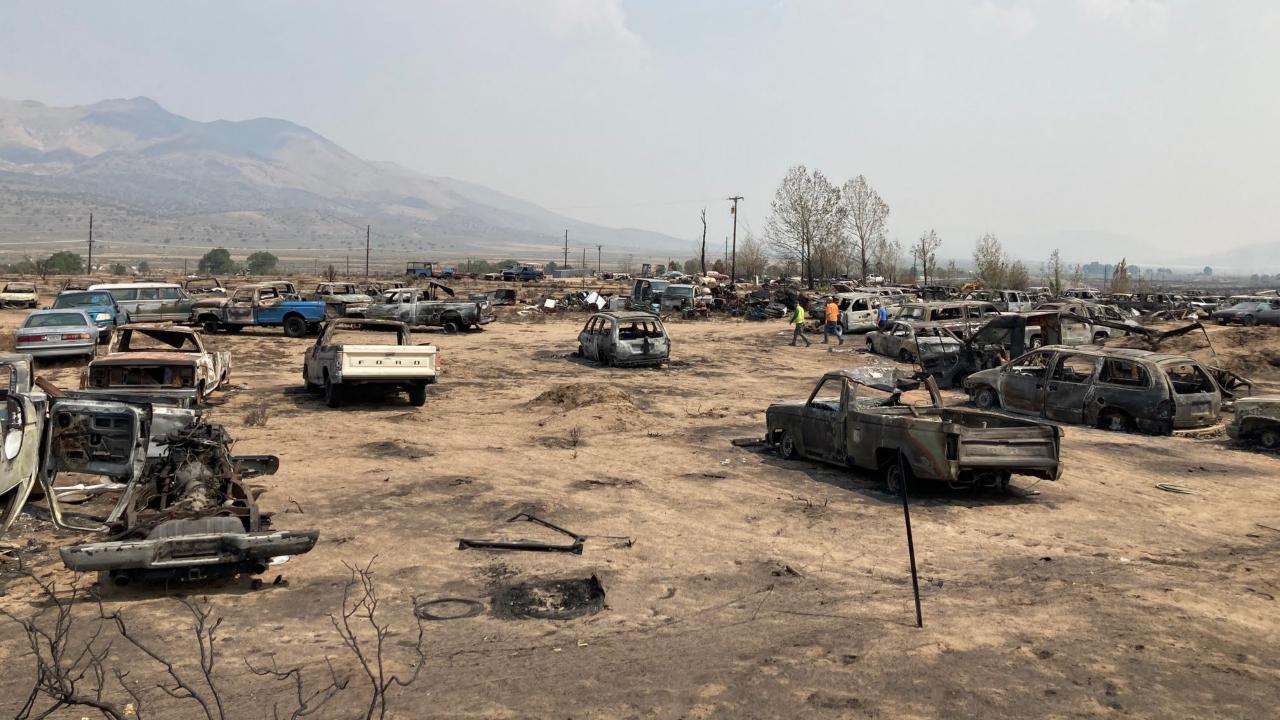

## DTSC Disaster Responses

- ► San Bruno Gas Pipeline Explosion 2010
- Escondido Bomb House 2010
- Sonoma County Floods 2019
- ▶ 2017 -2021 DTSC conducted Phase 1 Operations on 55 Wildfires statewide
- ► Between 2020 2021 DTSC responded to 37 of the 55 Wildfires
- ► Dixie and Caldor Fires (2021) Both fires started on western slope of Sierra and spread to the eastside