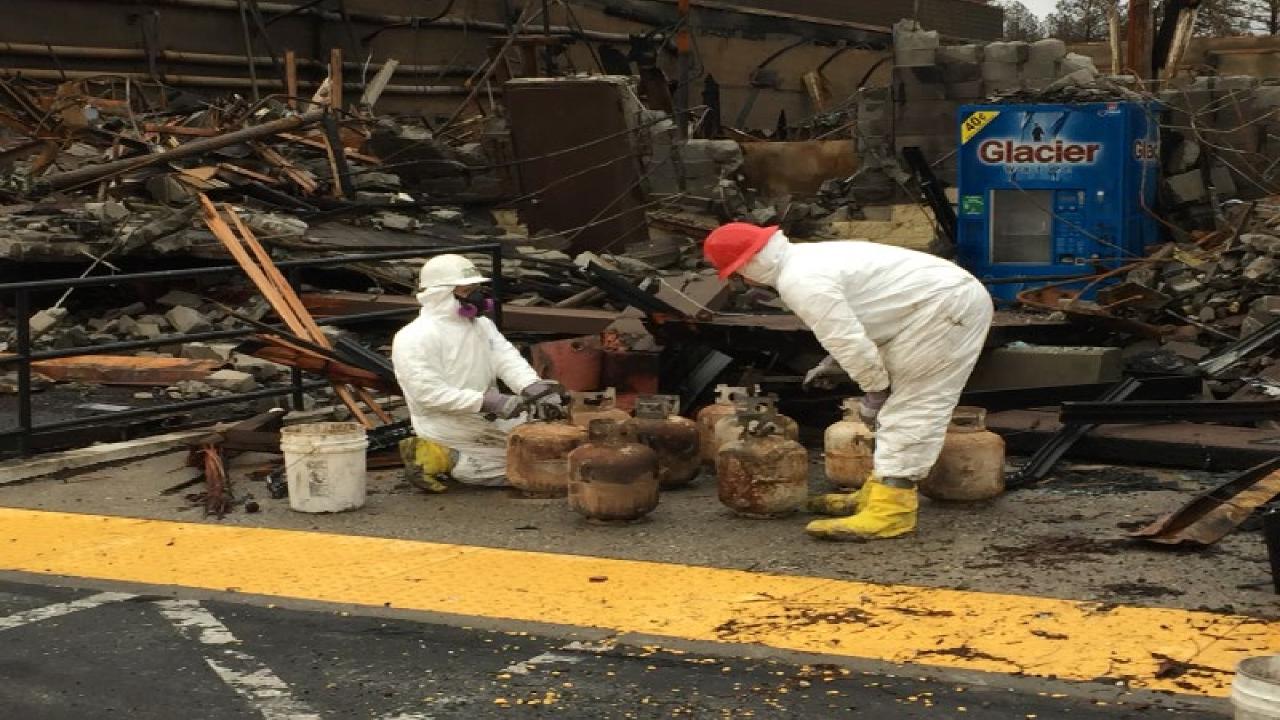

# Phase 1 Assessments/Removals Protocols

- ► Identify any potential hazardous i.e. hazard trees, chimneys, septic tanks, etc.
- ► HazMat Crews scan debris pile w/ Rad Meter & Multi-Gas Meter
- Certified Asbestos Consultant identifies any easily removable pieces of asbestos
- Asbestos Removal Contractors enter debris pile and remove previously identified asbestos
- HazMat Crews enter debris pile and remove household hazardous waste