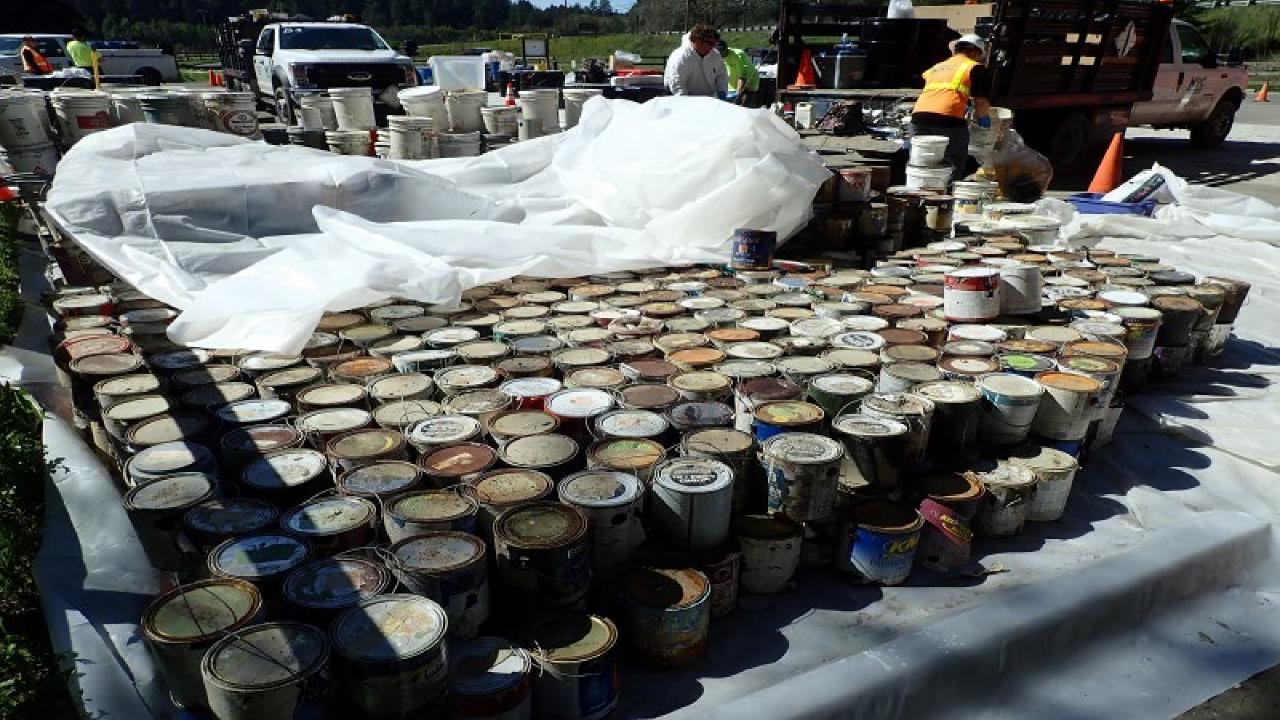

# Household Hazardous Waste (HHW) and Asbestos

- What is HHW? Batteries, Waste Oil, Misc. Fuels, Compressed Gas Cylinders, Bulk Pesticides, Fertilizers, Paints, Thinners and Aerosol Cans
- Asbestos Can Include the Following -Transite Siding, Transite Pipe, Transite Roofing, and Floor Tiles

# Phase 1 Assessments/Removals Protocols

- ► Identify any potential hazardous i.e. hazard trees, chimneys, septic tanks, etc.
- ► HazMat Crews scan debris pile w/ Rad Meter & Multi-Gas Meter
- Certified Asbestos Consultant identifies any easily removable pieces of asbestos
- Asbestos Removal Contractors enter debris pile and remove previously identified asbestos
- HazMat Crews enter debris pile and remove household hazardous waste