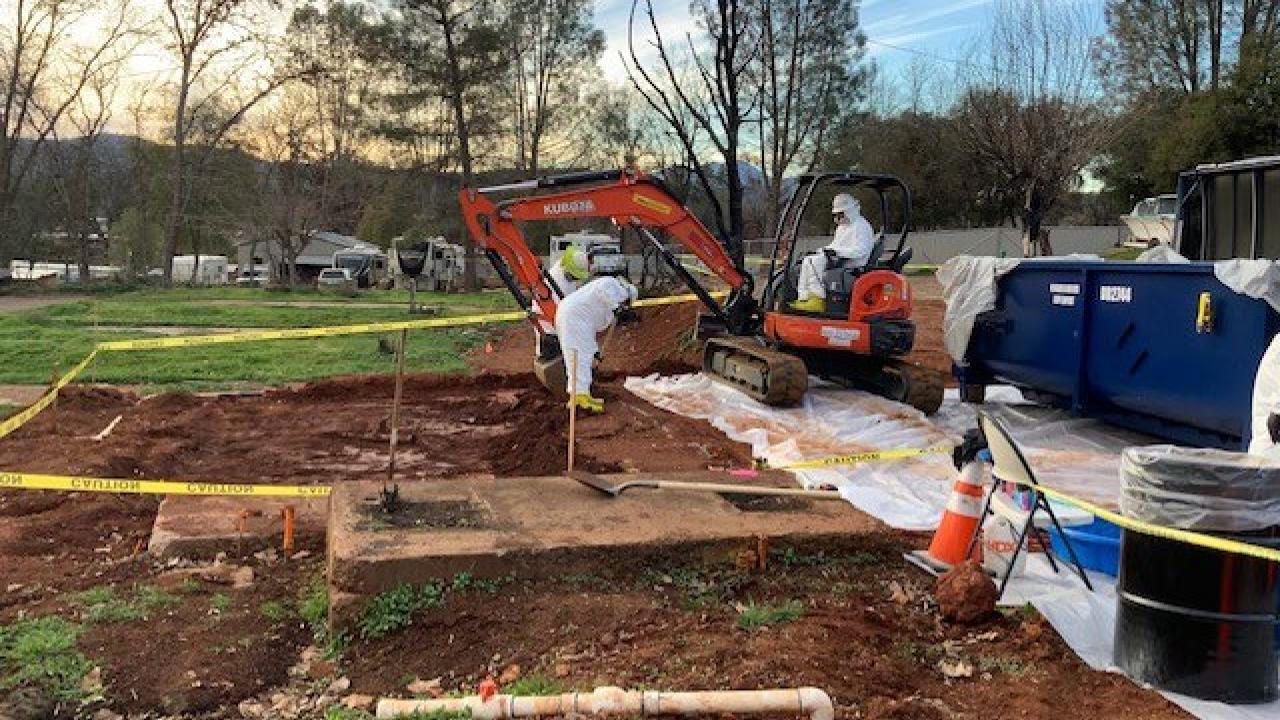

# Phase 1 Assessments/Removals Protocols

- ► Identify any potential hazardous i.e. hazard trees, chimneys, septic tanks, etc.
- ► HazMat Crews scan debris pile w/ Rad Meter & Multi-Gas Meter
- Certified Asbestos Consultant identifies any easily removable pieces of asbestos
- Asbestos Removal Contractors enter debris pile and remove previously identified asbestos
- HazMat Crews enter debris pile and remove household hazardous waste